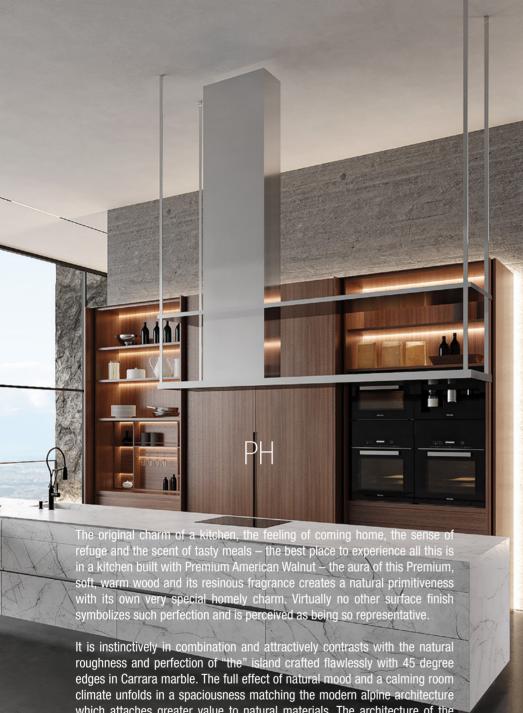

The contrast of White Quartzite and smoked glass doors with brushed stainless-steel frame lends memorable impact with its intentional contrast. Continuing this theme, the minimalist cooking table and hidden cooktop pay a central part in the kitchen's architecture. Matching it, the 45-degree mitered edge panel, front and counter system combine function and flatters the kitchen.

which attaches greater value to natural materials. The architecture of the kitchen is also impressive, reduced to just a handful of elements. The freestanding cooking island in front of a row of tall units blend harmoniously with the wall.