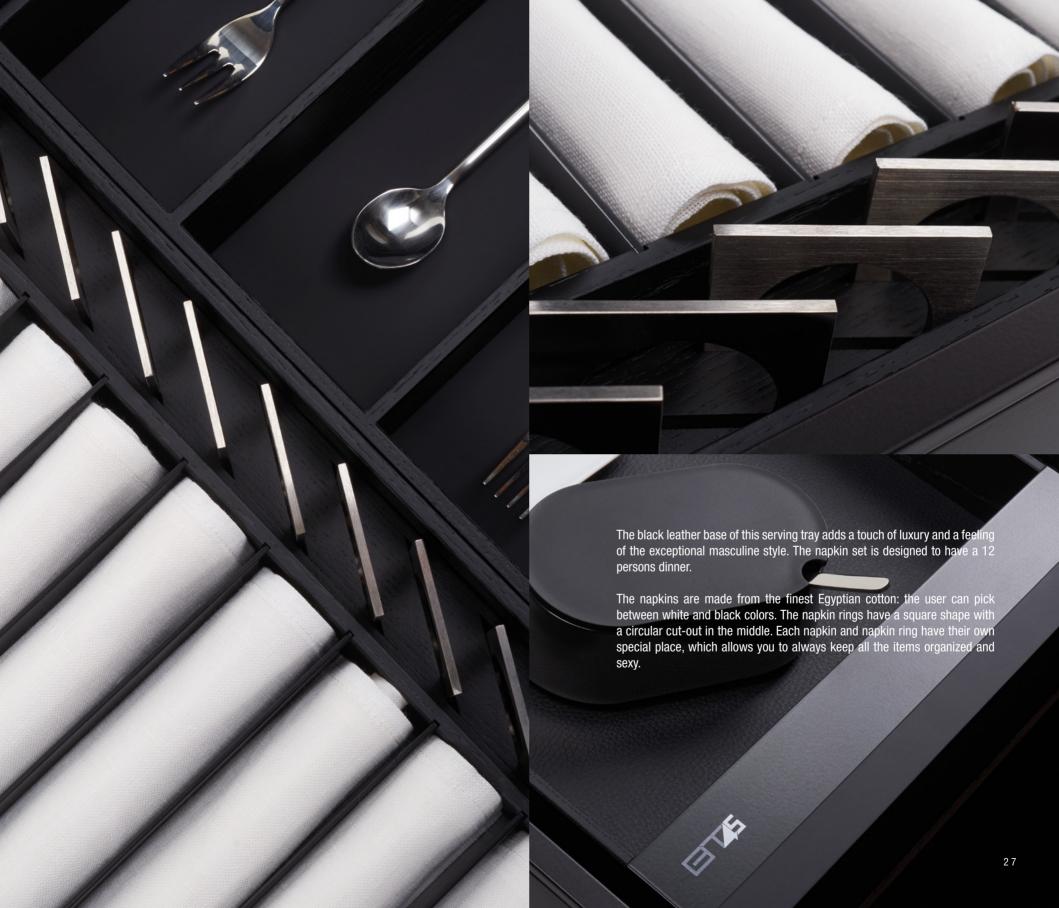

## BT45 Serving Experience

is a serving tray designed and made in Germany using only organic and local products: wood from the fairytale famous Black forest, metal parts are created by warm hands of the hardworking blacksmiths.