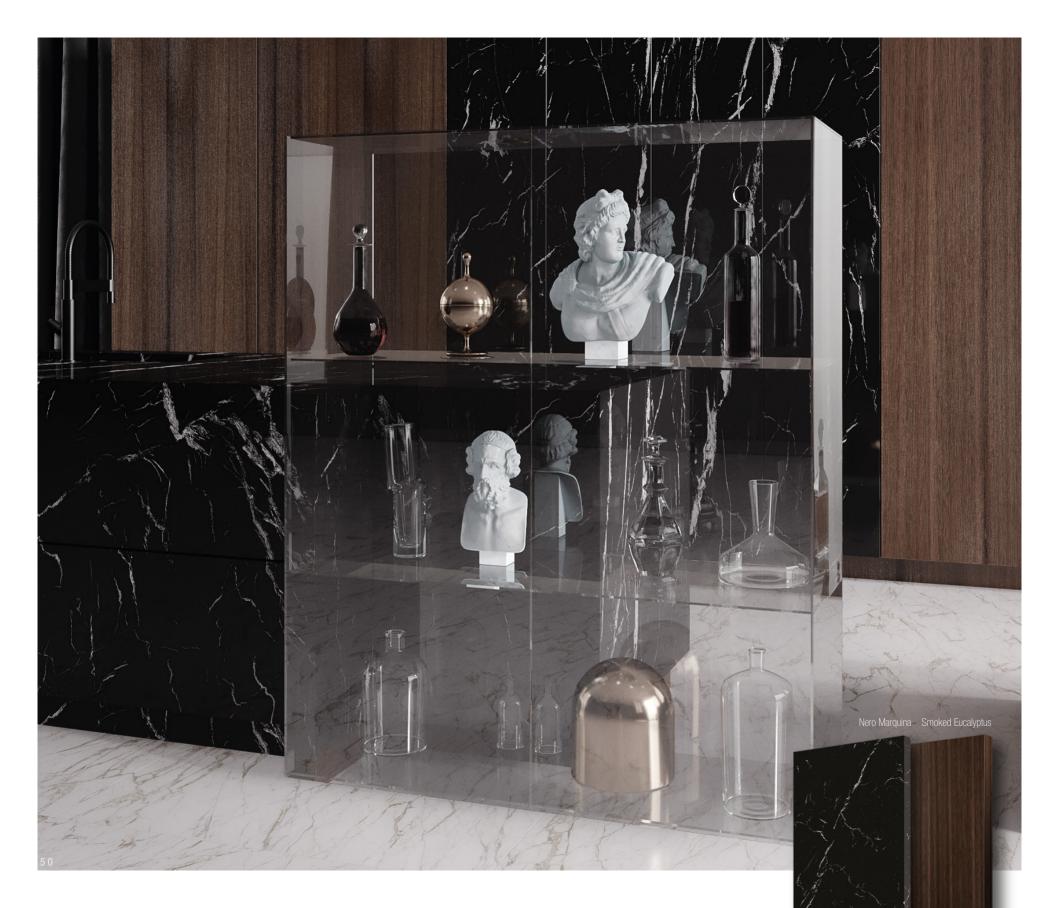

G+

The elegant graining of Smoked Eucalyptus with its aesthetic appeal which, although understated, still makes a clear statement and turns this BT45 kitchen into a piece that is nothing short of exceptional.

The contrast of White Quartzite and smoked glass doors with brushed stainless-steel frame lends memorable impact with its intentional contrast. Continuing this theme, the minimalist cooking table and hidden cooktop pay a central part in the kitchen's architecture. Matching it, the 45-degree mitered edge panel, front and counter system combine function and flatters the kitchen.