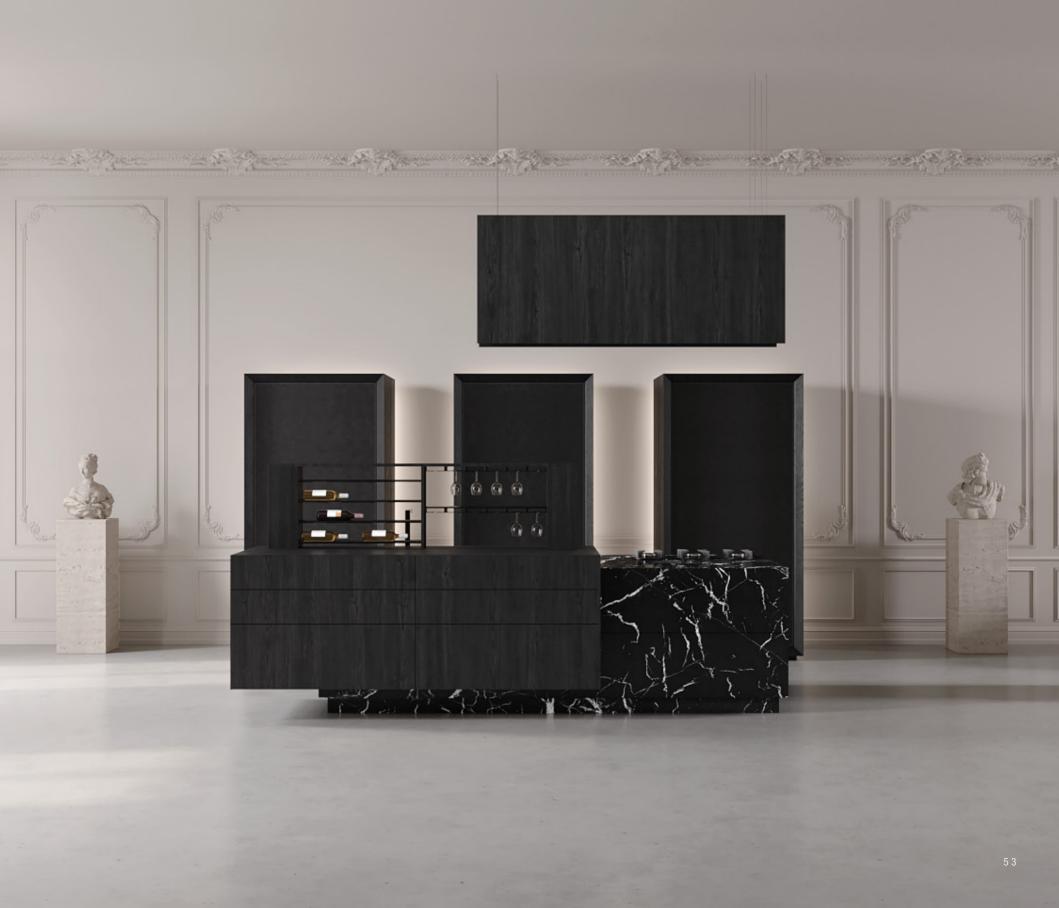

on panels have been used for the wall cladding, the feeling of real concrete created by the panels adds brutality and elegance to the entire kitchen design.













which attaches greater value to natural materials. The architecture of the kitchen is also impressive, reduced to just a handful of elements. The freestanding cooking island in front of a row of tall units blend harmoniously with the wall.











## BT45 Steak Experience

is a "state of the art" drawer organizer specially designed to help you organize dinner at home. We picked the most convenient and stylish steak knives from Güde – the world leader in knive manufacturing. Each knife is hand forged and continues through more than thirty separate steps in the production process before completion.































## BT45 Cooking Experience

is an organization set designed to inspire not only a professional chef but also any culinary enthusiast. It combines the storage dividers for user's already existing items, such as knives, forks, spoons and specialty items, with the kitchen tools, specially selected by BT45 to make the cooking experience of its users comfortable and exiting.







Our designers are guided by the same design principles as the modern architects such as Le Corbusier, Walter Gropius and Mies van der Rohe: "ornamentation is crime" and "form follows function". However, today the consumer not only seeks functional perfection in the purchased product, but also seeks to express his individuality through it.

The designer kitchen by BT45 The Alibi is a great example of how a kit