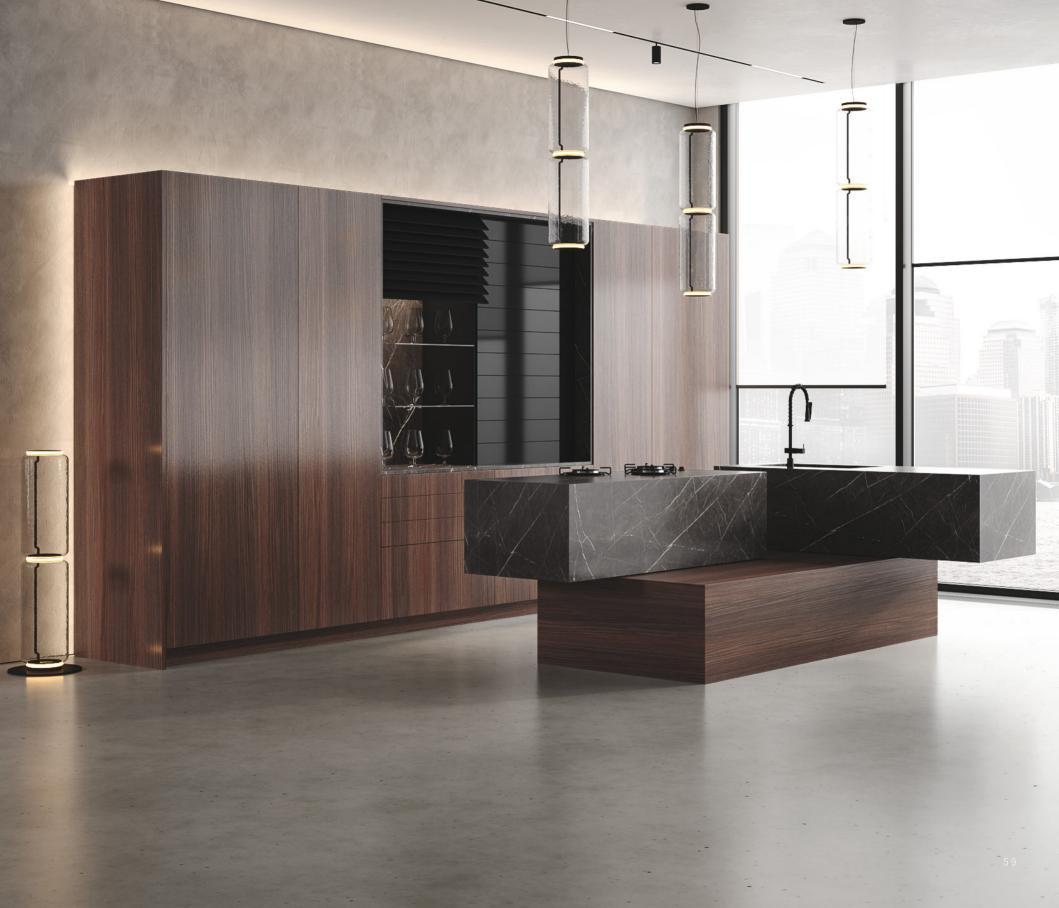

The combination of a dark eucalyptus wood wall and luxuriously polished to perfection Pietra Gris marble gives the kitchen a modern, almost industrial style and at the same time a sumptuous warm feeling.