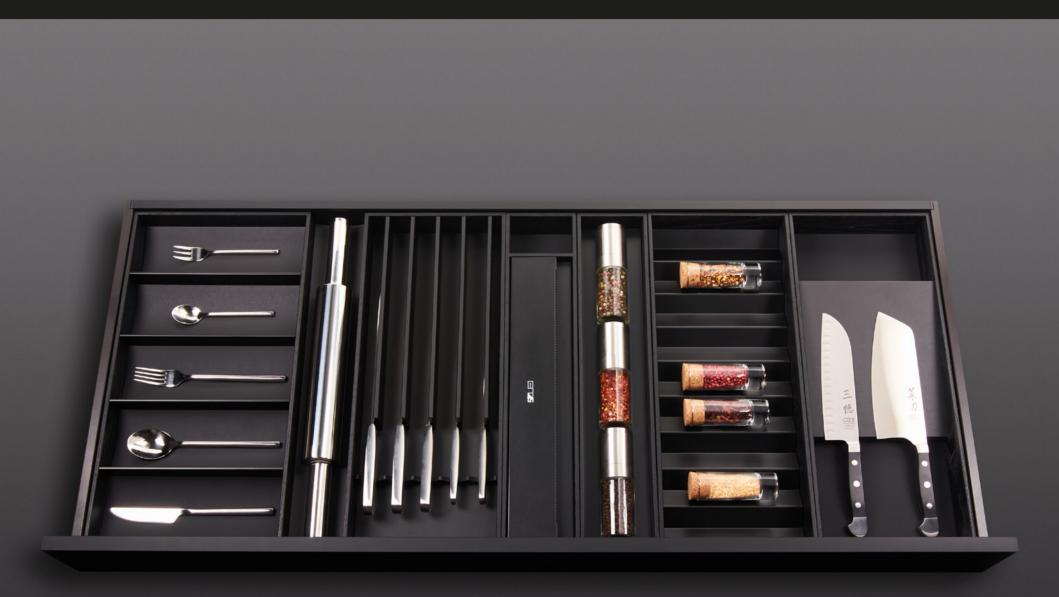

## BT45 Cooking Experience

is an organization set designed to inspire not only a professional chef but also any culinary enthusiast. It combines the storage dividers for user's already existing items, such as knives, forks, spoons and specialty items, with the kitchen tools, specially selected by BT45 to make the cooking experience of its users comfortable and exiting.