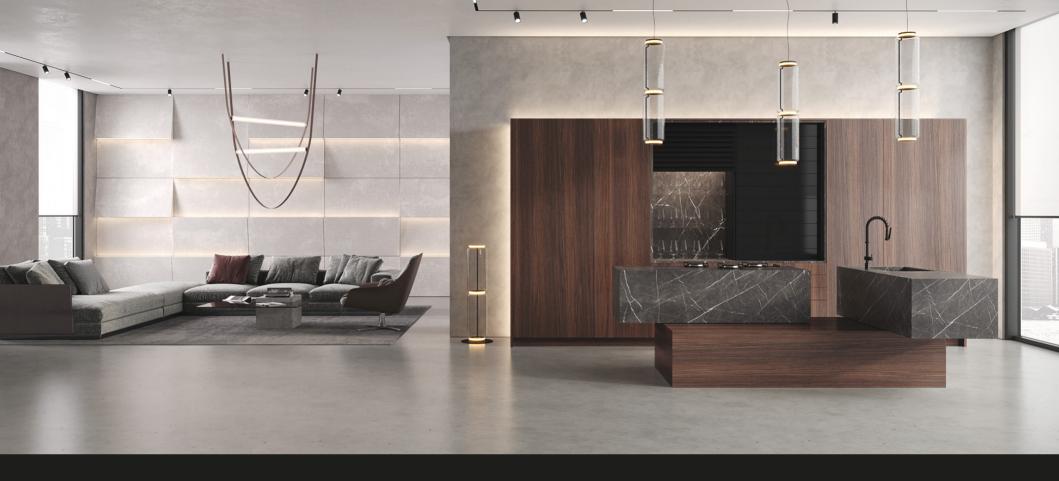

G+

The elegant graining of Smoked Eucalyptus with its aesthetic appeal which, although understated, still makes a clear statement and turns this BT45 kitchen into a piece that is nothing short of exceptional.

The contrast of White Quartzite and smoked glass doors with brushed stainless-steel frame lends memorable impact with its intentional contrast. Continuing this theme, the minimalist cooking table and hidden cooktop pay a central part in the kitchen's architecture. Matching it, the 45-degree mitered edge panel, front and counter system combine function and flatters the kitchen.

The combination of a dark eucalyptus wood wall and luxuriously polished to perfection Pietra Gris marble gives the kitchen a modern, almost industrial style and at the same time a sumptuous warm feeling.