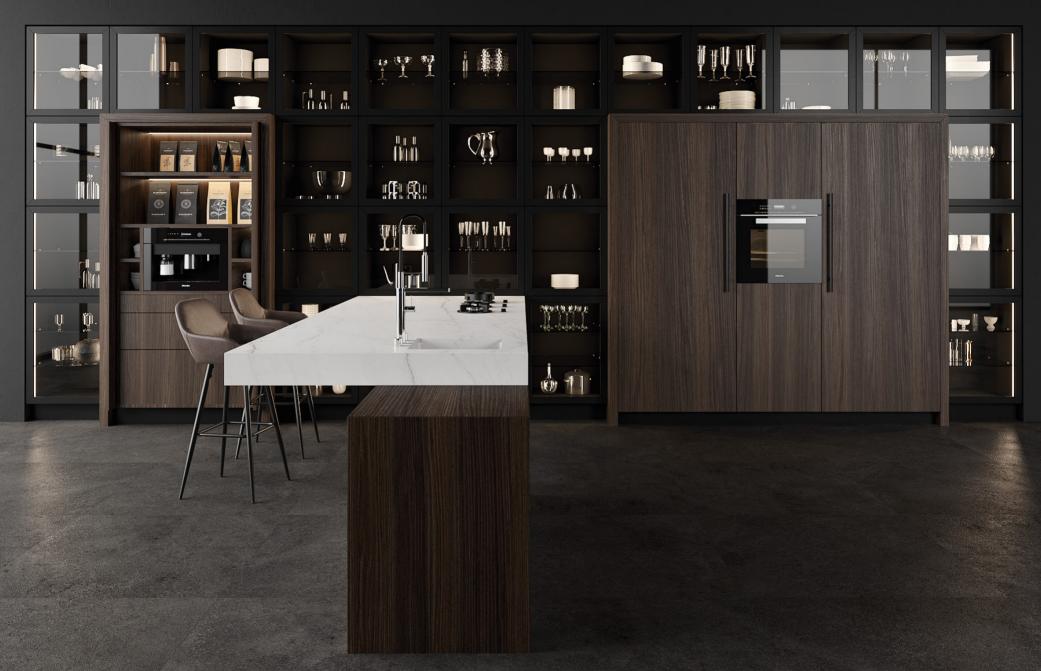

G+

The elegant graining of Smoked Eucalyptus with its aesthetic appeal which, although understated, still makes a clear statement and turns this BT45 kitchen into a piece that is nothing short of exceptional.

The contrast of White Quartzite and smoked glass doors with brushed stainless-steel frame lends memorable impact with its intentional contrast. Continuing this theme, the minimalist cooking table and hidden cooktop pay a central part in the kitchen's architecture. Matching it, the 45-degree mitered edge panel, front and counter system combine function and flatters the kitchen.

Despite its sleek shape, this kitchen is a beast for the professional chef with next-level interior BT45 organization. The design of this kitchen is truly unique: this dream kitchen design could only be achieved with the most innovative technologies of the best German engineering.