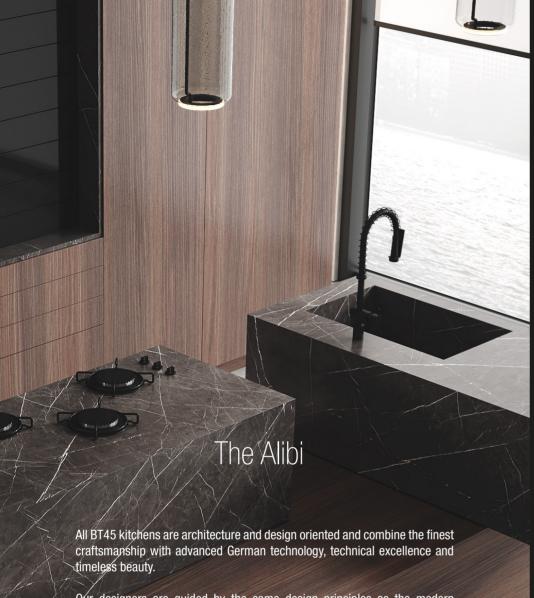

The designer kitchen by BT45 The Alibi is a great example of how a kitchen can be extravagant, beautiful and functional at the same time.

The Alibi will definitely always be the main attraction in the house. The extraordinary state of the art furniture design will emphasize the sophisticated taste of the owner.

The combination of a dark eucalyptus wood wall and luxuriously polished to perfection Pietra Gris marble gives the kitchen a modern, almost industrial style and at the same time a sumptuous warm feeling.