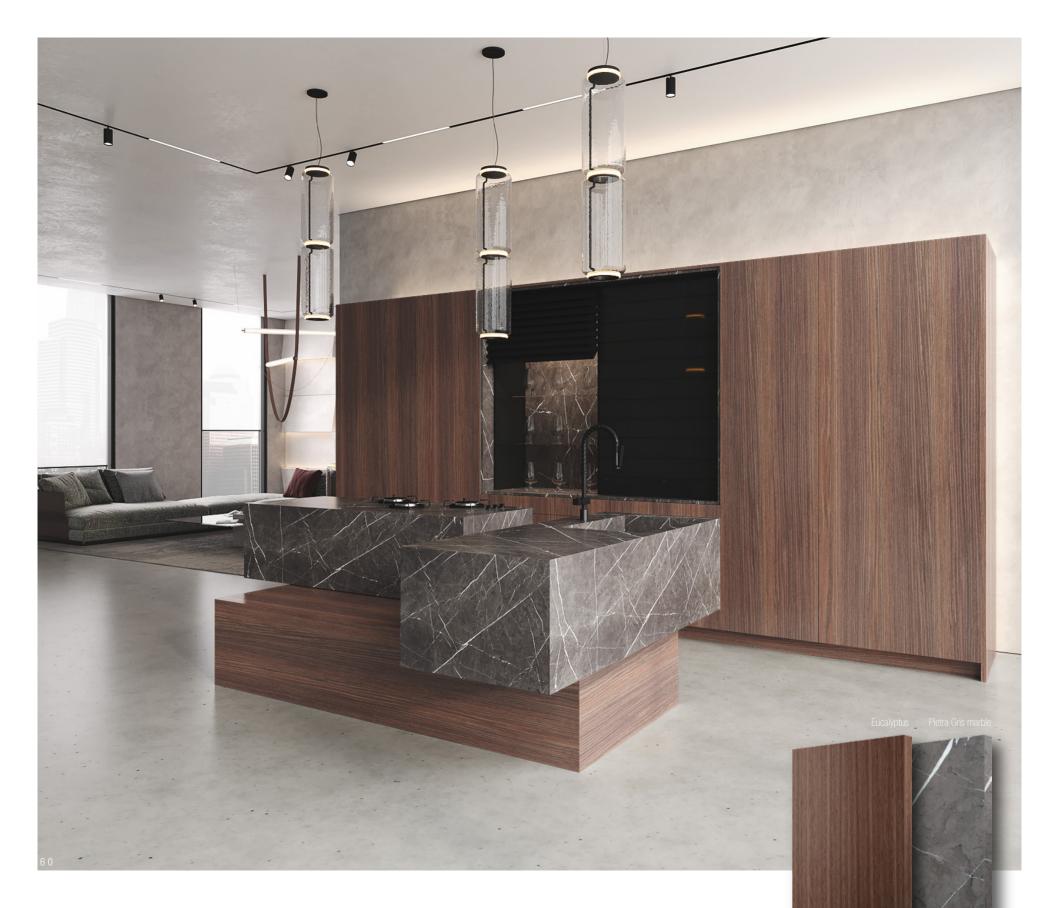

The combination of a dark eucalyptus wood wall and luxuriously polished to perfection Pietra Gris marble gives the kitchen a modern, almost industrial style and at the same time a sumptuous warm feeling.