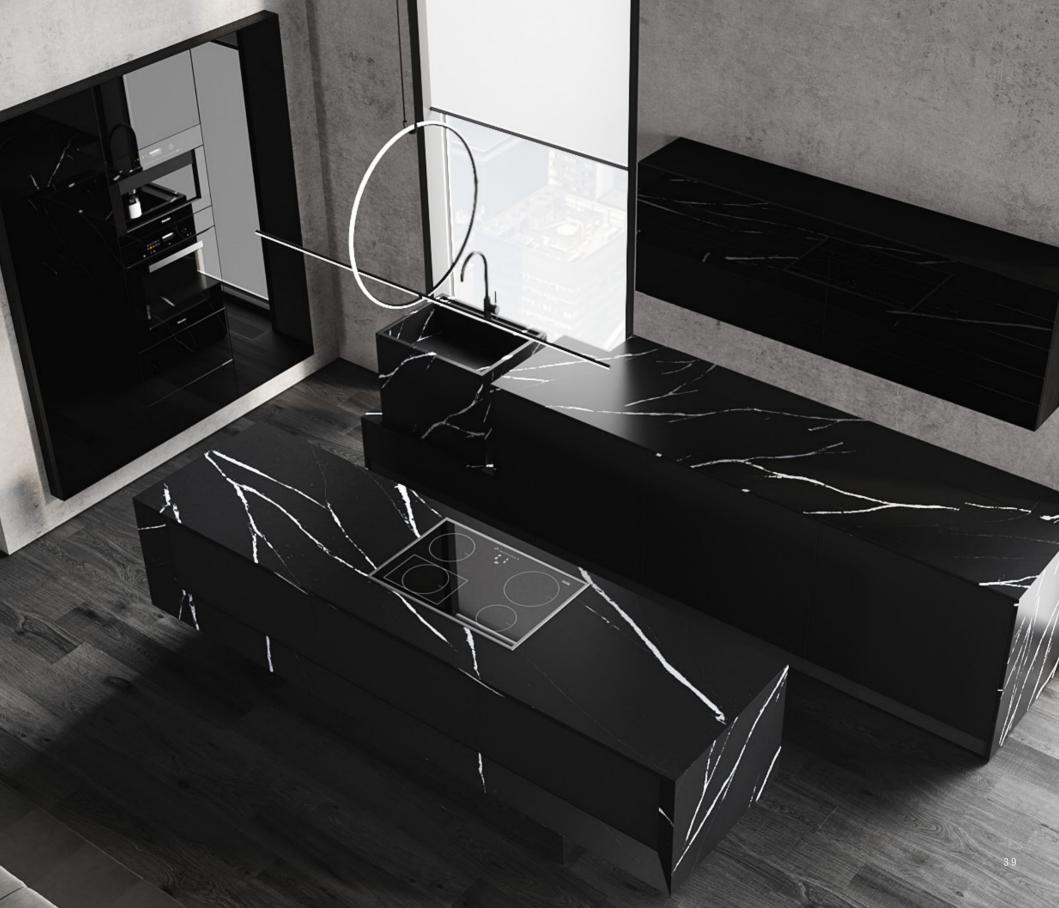

Created in black monochromatic finishes to specially highlight the distinctive shapes and the most innovative gadgets. The designer palette of this furniture piece is the combination of black glass and black leather fronts framed by the astounding silky matt black stone with dramatic white veins.

The freestanding large stone sink is crafted of Nero Marquina Silestone. The unique design of this piece adds a touch of lightness to the architecture of this kitchen. Dekton panels have been used for the wall cladding, the feeling of real concrete created by the panels adds brutality and elegance to the entire kitchen design.