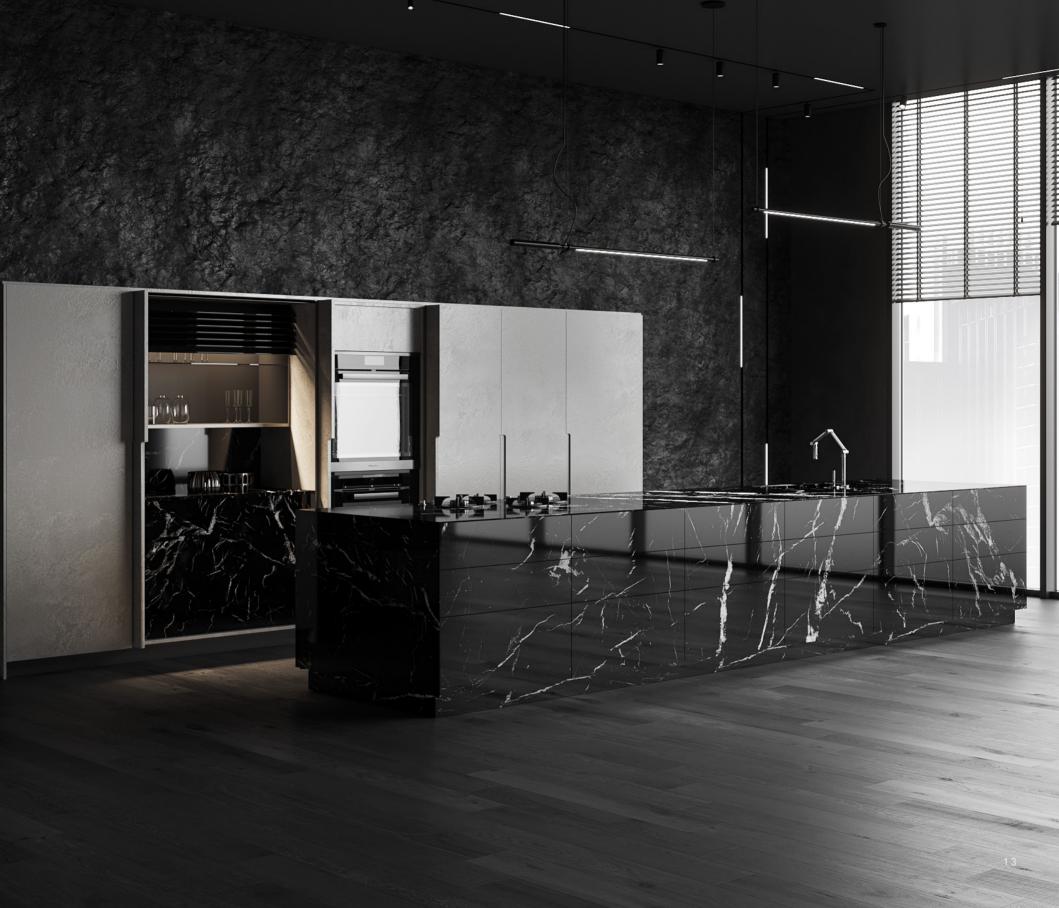

Created in black monochromatic finishes to specially highlight the distinctive shapes and the most innovative gadgets. The designer palette of this furniture piece is the combination of black glass and black leather fronts framed by the astounding silky matt black stone with dramatic white veins.

The freestanding large stone sink is crafted of Nero Marquina Silestone. The unique design of this piece adds a touch of lightness to the architecture of this kitchen. Dekton panels have been used for the wall cladding, the feeling of real concrete created by the panels adds brutality and elegance to the entire kitchen design.

which attaches greater value to natural materials. The architecture of the kitchen is also impressive, reduced to just a handful of elements. The freestanding cooking island in front of a row of tall units blend harmoniously with the wall.