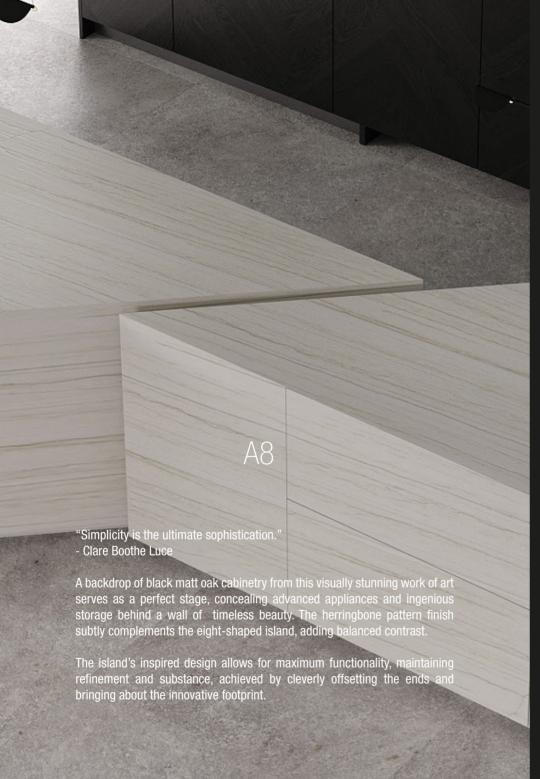

which attaches greater value to natural materials. The architecture of the kitchen is also impressive, reduced to just a handful of elements. The freestanding cooking island in front of a row of tall units blend harmoniously with the wall.