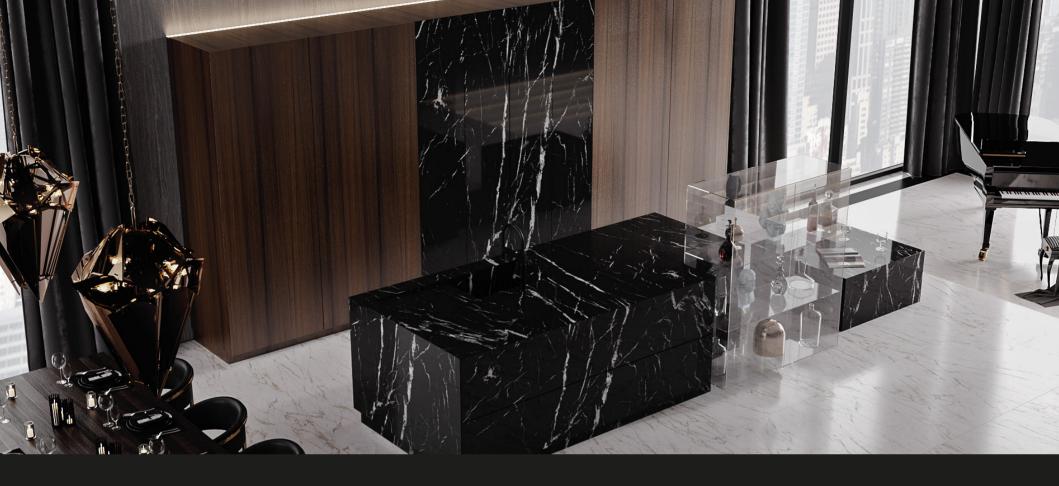

Created in black monochromatic finishes to specially highlight the distinctive shapes and the most innovative gadgets. The designer palette of this furniture piece is the combination of black glass and black leather fronts framed by the astounding silky matt black stone with dramatic white veins.

The freestanding large stone sink is crafted of Nero Marquina Silestone. The unique design of this piece adds a touch of lightness to the architecture of this kitchen. Dekton panels have been used for the wall cladding, the feeling of real concrete created by the panels adds brutality and elegance to the entire kitchen design.