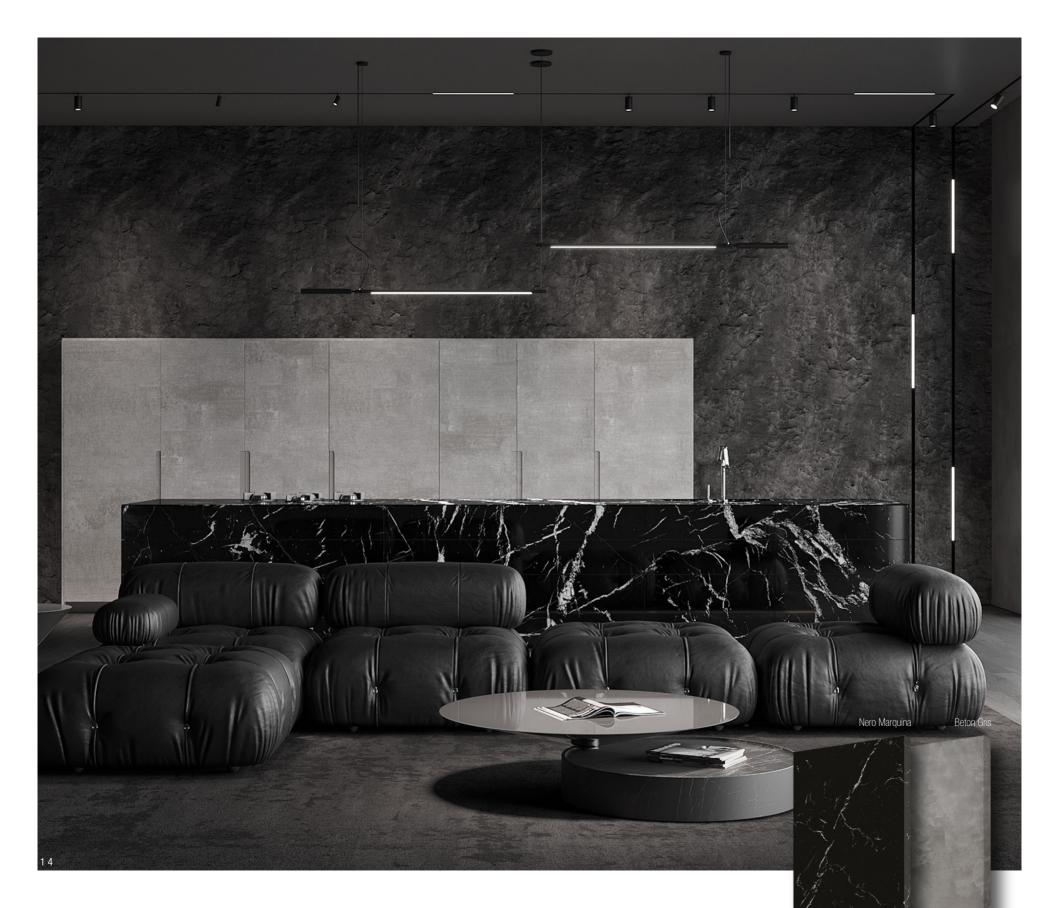

Created in black monochromatic finishes to specially highlight the distinctive shapes and the most innovative gadgets. The designer palette of this furniture piece is the combination of black glass and black leather fronts framed by the astounding silky matt black stone with dramatic white veins.

The freestanding large stone sink is crafted of Nero Marquina Silestone. The unique design of this piece adds a touch of lightness to the architecture of this kitchen. Dekton panels have been used for the wall cladding, the feeling of real concrete created by the panels adds brutality and elegance to the entire kitchen design.

which attaches greater value to natural materials. The architecture of the kitchen is also impressive, reduced to just a handful of elements. The freestanding cooking island in front of a row of tall units blend harmoniously with the wall.