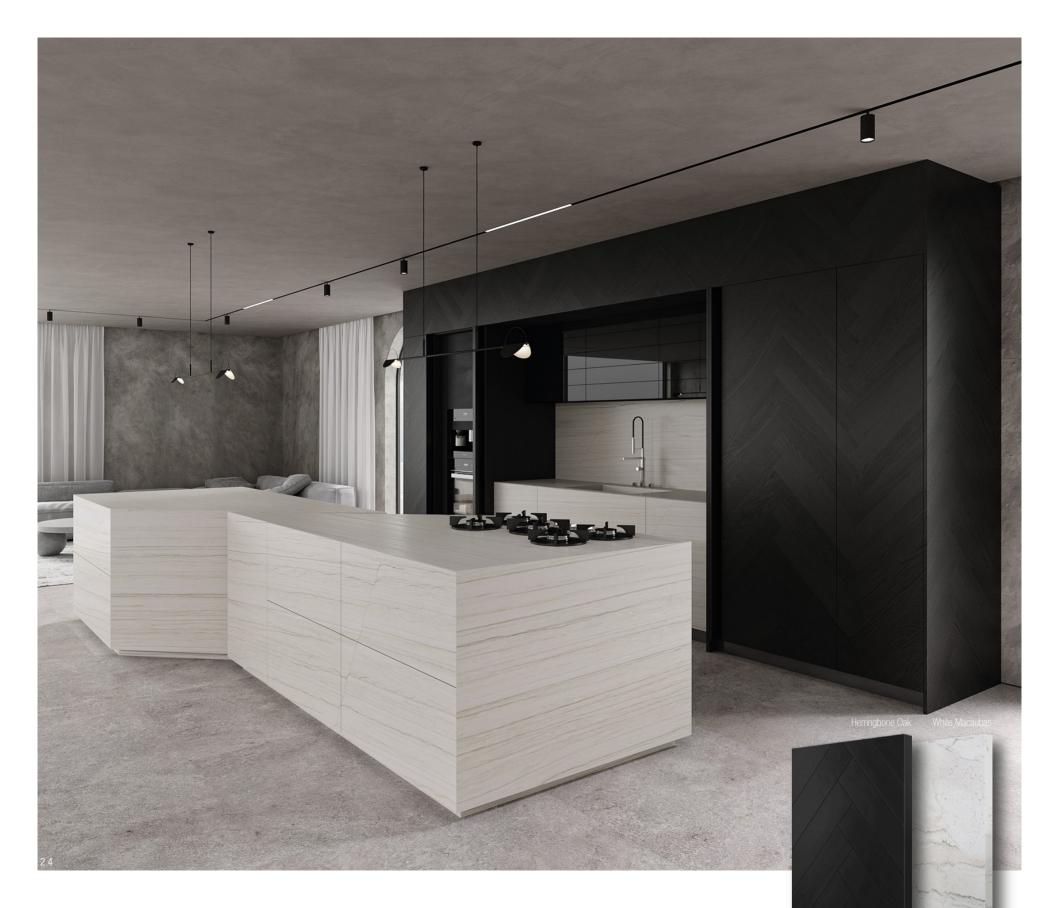

The contrast of White Quartzite and smoked glass doors with brushed stainless-steel frame lends memorable impact with its intentional contrast. Continuing this theme, the minimalist cooking table and hidden cooktop pay a central part in the kitchen's architecture. Matching it, the 45-degree mitered edge panel, front and counter system combine function and flatters the kitchen.

The combination of a dark eucalyptus wood wall and luxuriously polished to perfection Pietra Gris marble gives the kitchen a modern, almost industrial style and at the same time a sumptuous warm feeling.