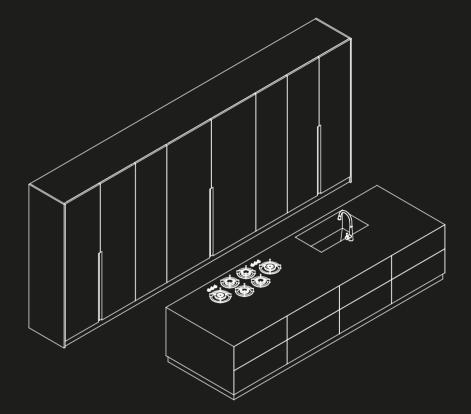

Created in black monochromatic finishes to specially highlight the distinctive shapes and the most innovative gadgets. The designer palette of this furniture piece is the combination of black glass and black leather fronts framed by the astounding silky matt black stone with dramatic white veins.

The freestanding large stone sink is crafted of Nero Marquina Silestone. The unique design of this piece adds a touch of lightness to the architecture of this kitchen. Dekton panels have been used for the wall cladding, the feeling of real concrete created by the panels adds brutality and elegance to the entire kitchen design.

which attaches greater value to natural materials. The architecture of the kitchen is also impressive, reduced to just a handful of elements. The freestanding cooking island in front of a row of tall units blend harmoniously with the wall.