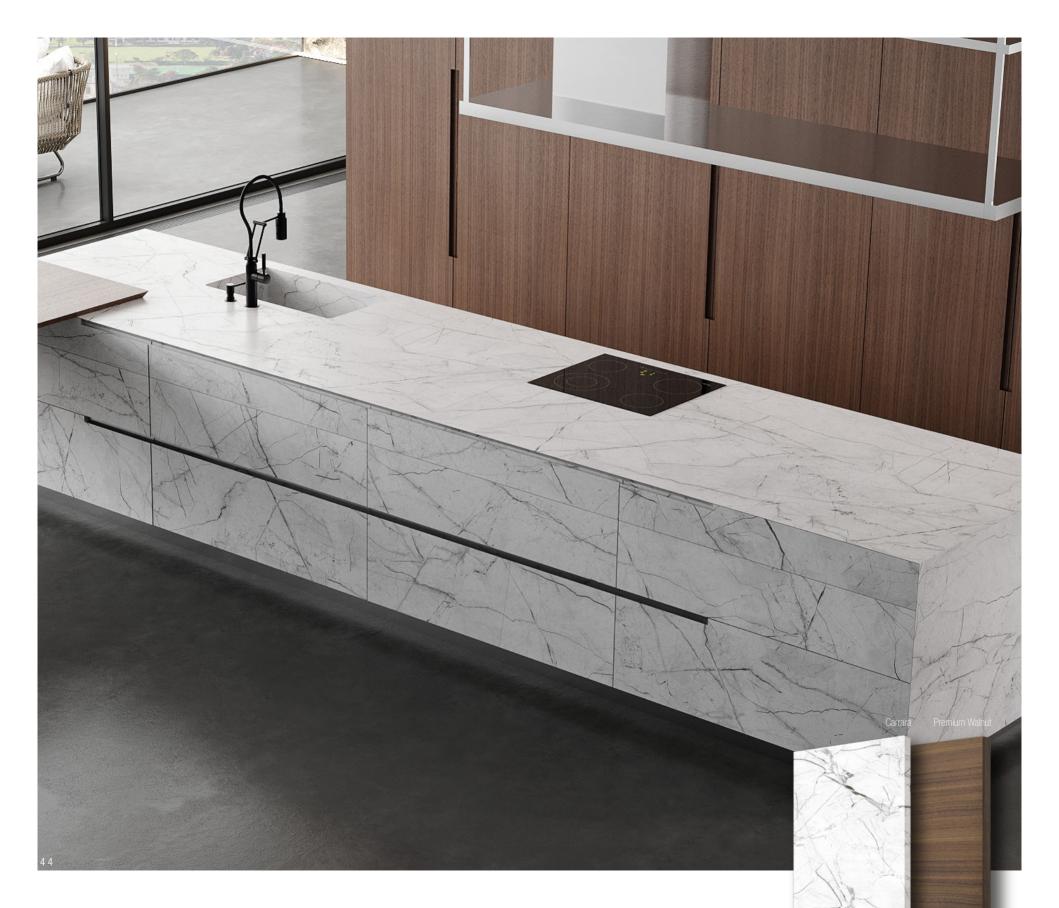

G+

The elegant graining of Smoked Eucalyptus with its aesthetic appeal which, although understated, still makes a clear statement and turns this BT45 kitchen into a piece that is nothing short of exceptional.

The contrast of White Quartzite and smoked glass doors with brushed stainless-steel frame lends memorable impact with its intentional contrast. Continuing this theme, the minimalist cooking table and hidden cooktop pay a central part in the kitchen's architecture. Matching it, the 45-degree mitered edge panel, front and counter system combine function and flatters the kitchen.