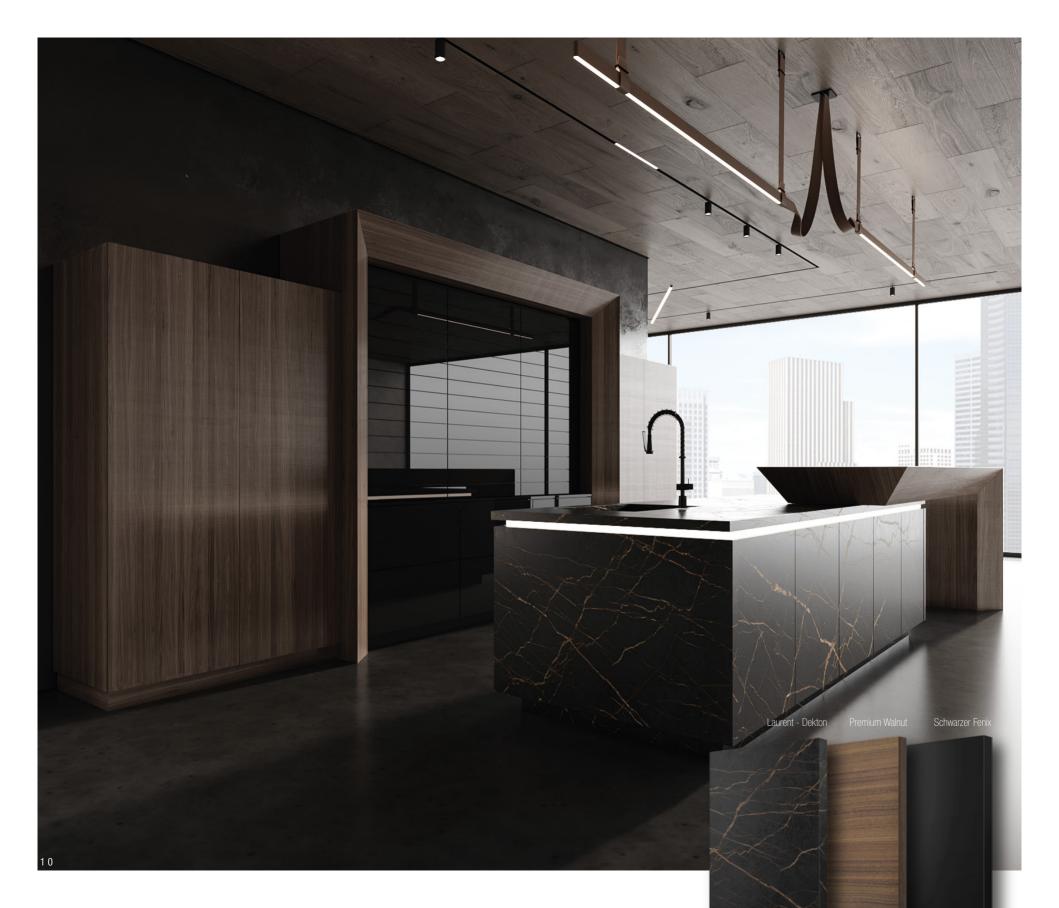

Created in black monochromatic finishes to specially highlight the distinctive shapes and the most innovative gadgets. The designer palette of this furniture piece is the combination of black glass and black leather fronts framed by the astounding silky matt black stone with dramatic white veins.

The freestanding large stone sink is crafted of Nero Marquina Silestone. The unique design of this piece adds a touch of lightness to the architecture of this kitchen. Dekton panels have been used for the wall cladding, the feeling of real concrete created by the panels adds brutality and elegance to the entire kitchen design.

which attaches greater value to natural materials. The architecture of the kitchen is also impressive, reduced to just a handful of elements. The freestanding cooking island in front of a row of tall units blend harmoniously with the wall.