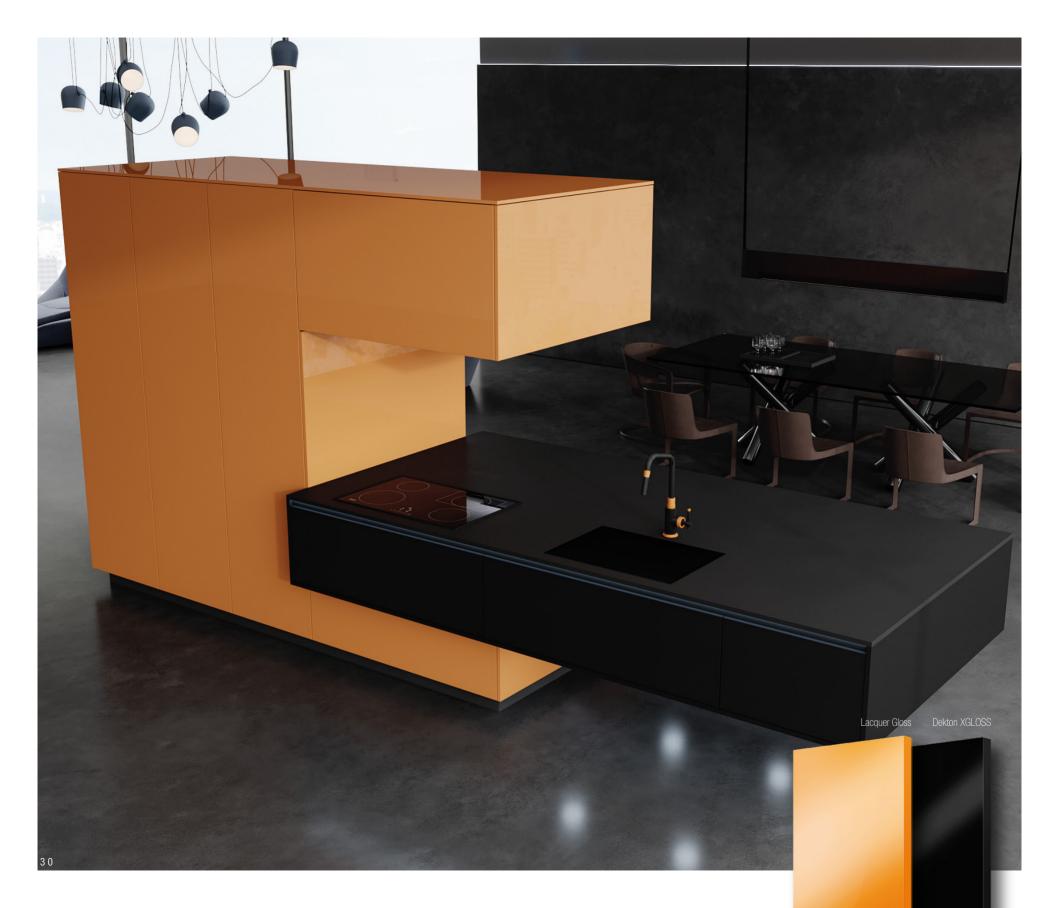

Despite its sleek shape, this kitchen is a beast for the professional chef with next-level interior BT45 organization. The design of this kitchen is truly unique: this dream kitchen design could only be achieved with the most innovative technologies of the best German engineering.

Sexy, bold and bright - LMBG by BT45. "Work hard till your kitchen doors open in a vertical way."

BT45 MI45 Kitchen received a prestigious GOOD DESIGN AWARD from: The Chicago Athenaeum: Museum of Architecture and Design and The European Centre for Architecture Art Design and Urban Studies.