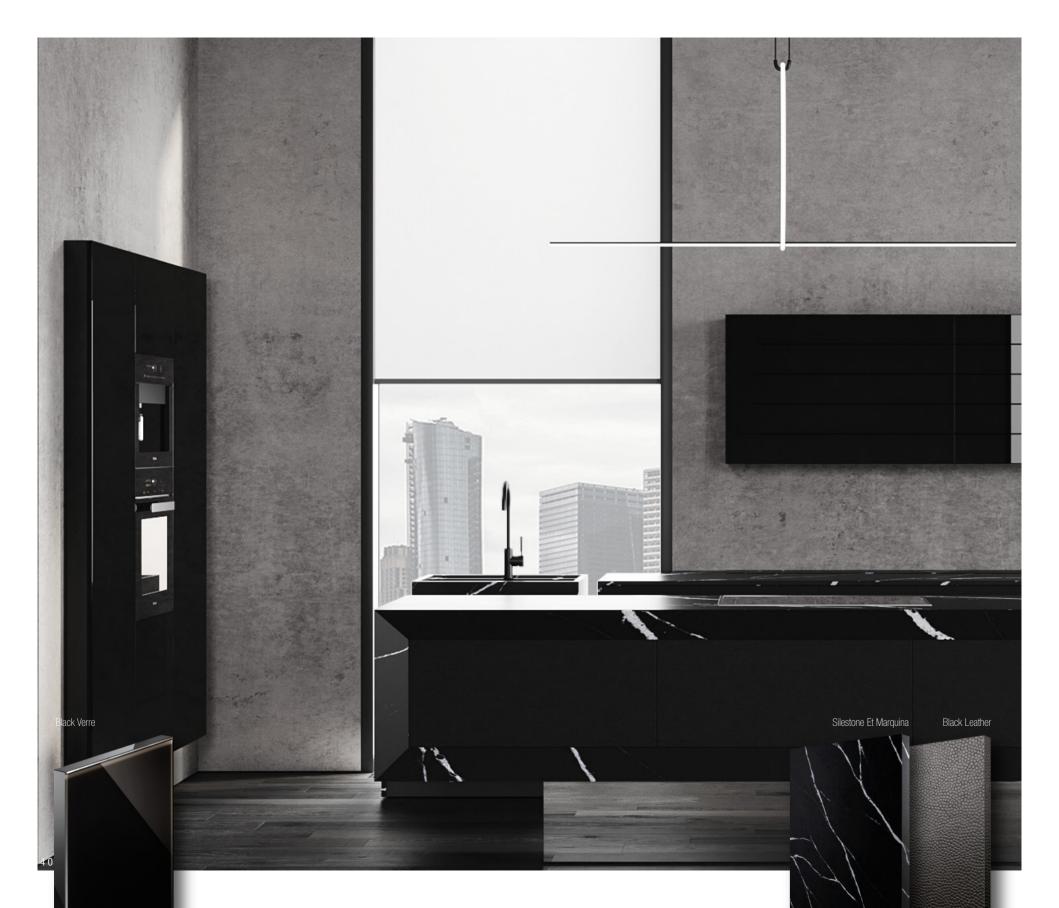

Created in black monochromatic finishes to specially highlight the distinctive shapes and the most innovative gadgets. The designer palette of this furniture piece is the combination of black glass and black leather fronts framed by the astounding silky matt black stone with dramatic white veins.

The freestanding large stone sink is crafted of Nero Marquina Silestone. The unique design of this piece adds a touch of lightness to the architecture of this kitchen. Dekton panels have been used for the wall cladding, the feeling of real concrete created by the panels adds brutality and elegance to the entire kitchen design.