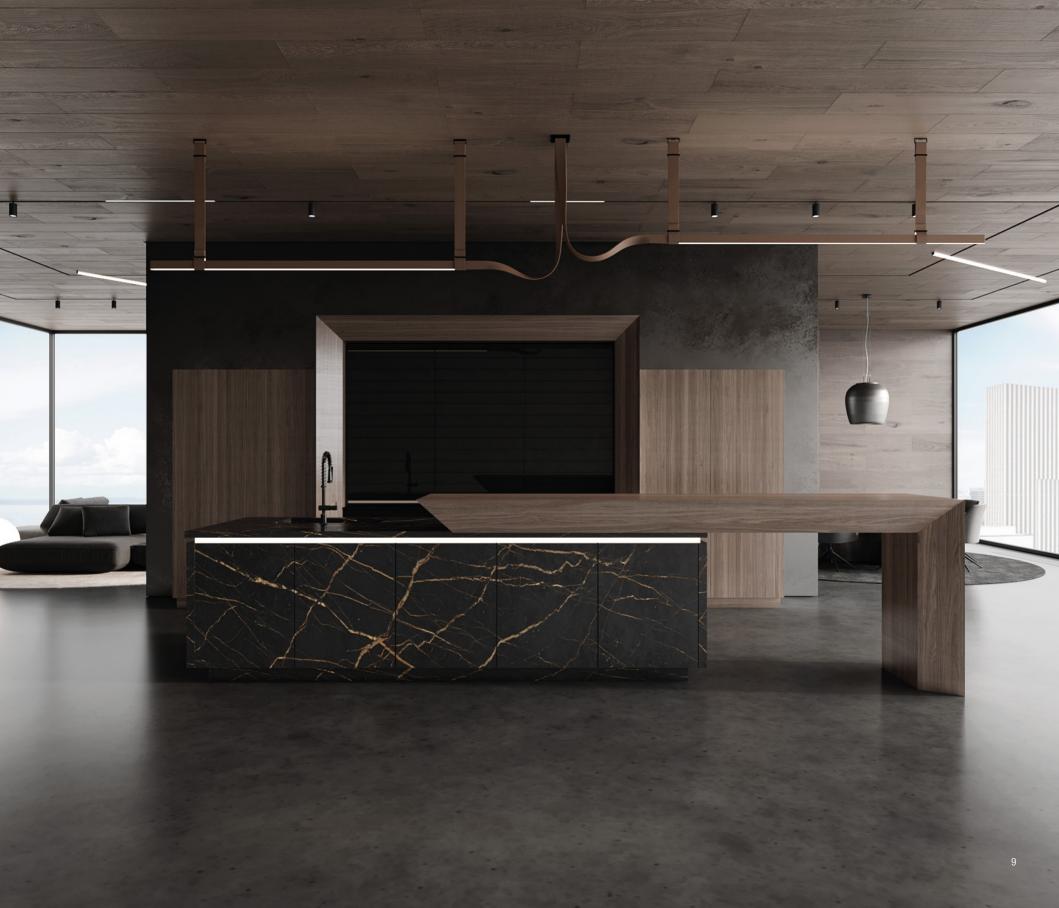

The contrast of White Quartzite and smoked glass doors with brushed stainless-steel frame lends memorable impact with its intentional contrast. Continuing this theme, the minimalist cooking table and hidden cooktop pay a central part in the kitchen's architecture. Matching it, the 45-degree mitered edge panel, front and counter system combine function and flatters the kitchen.