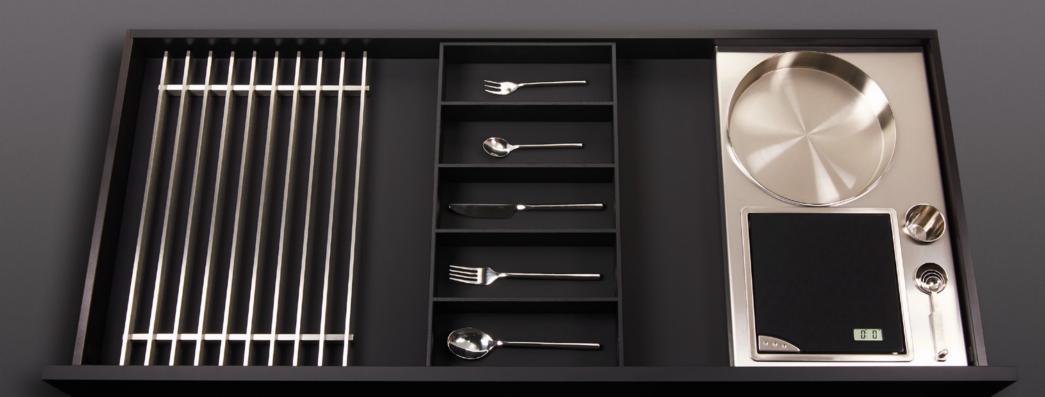

## BT45 Cooking Experience

is an organization set designed to inspire not only a professional chef but also any culinary enthusiast. It combines the storage dividers for user's already existing items, such as knives, forks, spoons and specialty items, with the kitchen tools, specially selected by BT45 to make the cooking experience of its users comfortable and exiting.