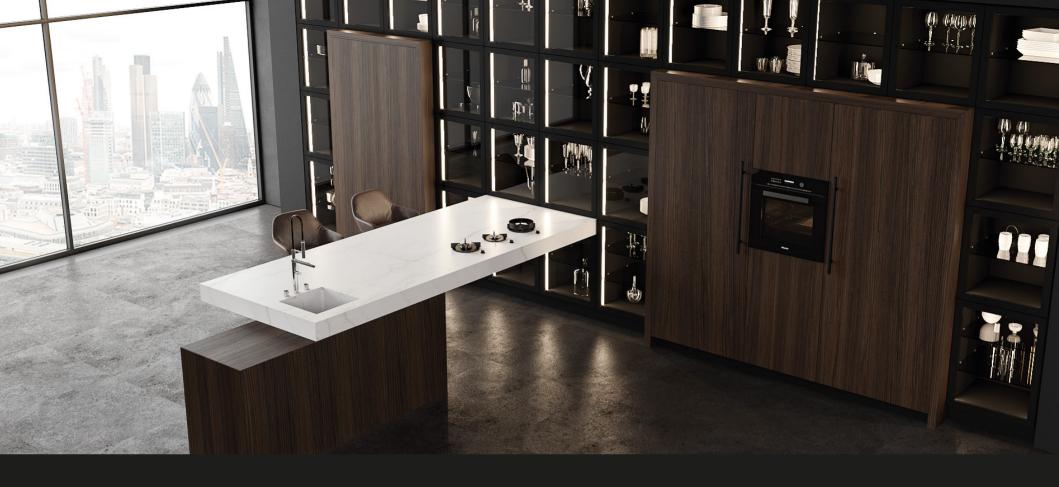

The contrast of White Quartzite and smoked glass doors with brushed stainless-steel frame lends memorable impact with its intentional contrast. Continuing this theme, the minimalist cooking table and hidden cooktop pay a central part in the kitchen's architecture. Matching it, the 45-degree mitered edge panel, front and counter system combine function and flatters the kitchen.

which attaches greater value to natural materials. The architecture of the kitchen is also impressive, reduced to just a handful of elements. The freestanding cooking island in front of a row of tall units blend harmoniously with the wall.