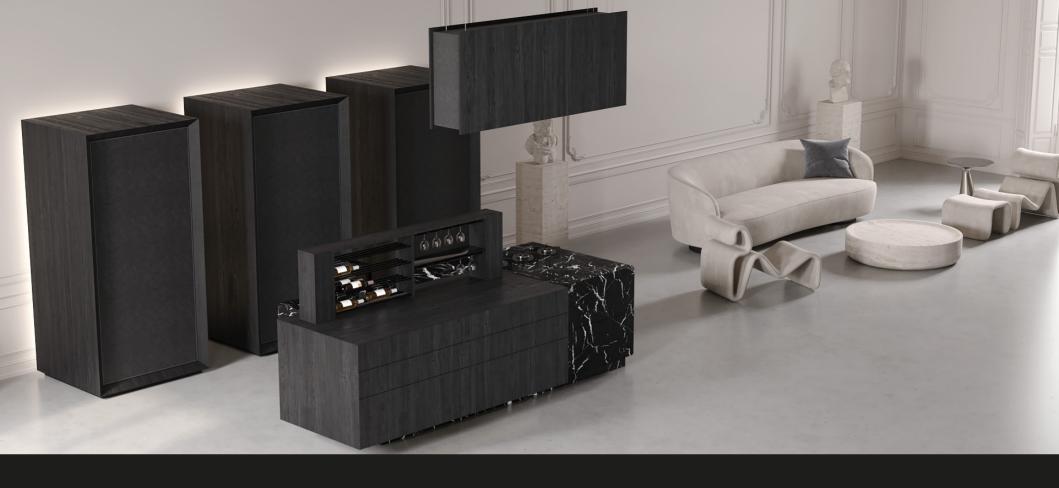

Despite its sleek shape, this kitchen is a beast for the professional chef with next-level interior BT45 organization. The design of this kitchen is truly unique: this dream kitchen design could only be achieved with the most innovative technologies of the best German engineering.

which attaches greater value to natural materials. The architecture of the kitchen is also impressive, reduced to just a handful of elements. The freestanding cooking island in front of a row of tall units blend harmoniously with the wall.