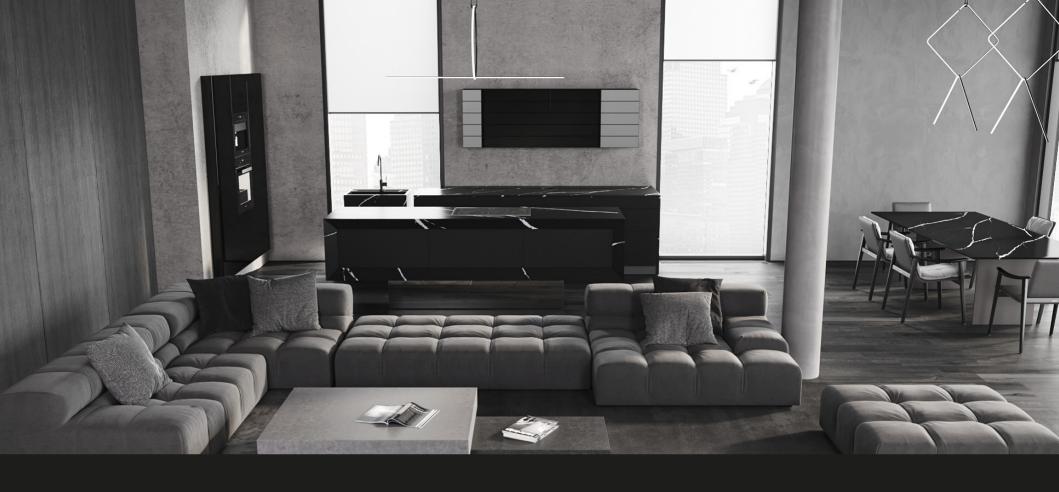

Created in black monochromatic finishes to specially highlight the distinctive shapes and the most innovative gadgets. The designer palette of this furniture piece is the combination of black glass and black leather fronts framed by the astounding silky matt black stone with dramatic white veins.

The freestanding large stone sink is crafted of Nero Marquina Silestone. The unique design of this piece adds a touch of lightness to the architecture of this kitchen. Dekton panels have been used for the wall cladding, the feeling of real concrete created by the panels adds brutality and elegance to the entire kitchen design.

which attaches greater value to natural materials. The architecture of the kitchen is also impressive, reduced to just a handful of elements. The freestanding cooking island in front of a row of tall units blend harmoniously with the wall.