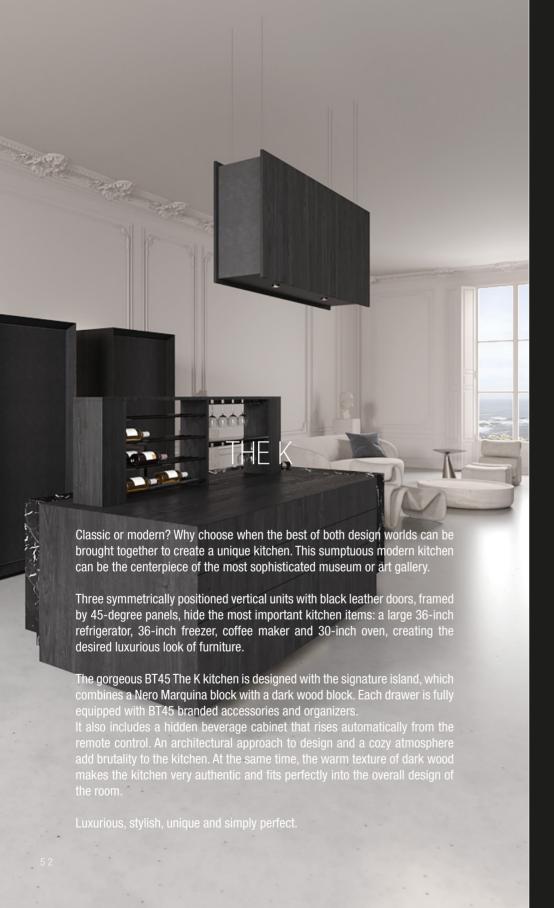

Dekton panels have been used for the wall cladding, the feeling of real concrete created by the panels adds brutality and elegance to the entire kitchen design.













which attaches greater value to natural materials. The architecture of the kitchen is also impressive, reduced to just a handful of elements. The freestanding cooking island in front of a row of tall units blend harmoniously with the wall.











## BT45 Steak Experience

is a "state of the art" drawer organizer specially designed to help you organize dinner at home. We picked the most convenient and stylish steak knives from Güde – the world leader in knive manufacturing. Each knife is hand forged and continues through more than thirty separate steps in the production process before completion.































## BT45 Cooking Experience

is an organization set designed to inspire not only a professional chef but also any culinary enthusiast. It combines the storage dividers for user's already existing items, such as knives, forks, spoons and specialty items, with the kitchen tools, specially selected by BT45 to make the cooking experience of its users comfortable and exiting.







Our designers are guided by the same design principles as the modern architects such as Le Corbusier, Walter Gropius and Mies van der Rohe: "ornamentation is crime" and "form follows function". However, today the consumer not only seeks functional perfection in the purchased product, but also seeks to express his individuality through it.

The designer kitchen by BT45 The Alibi is a great example of how a