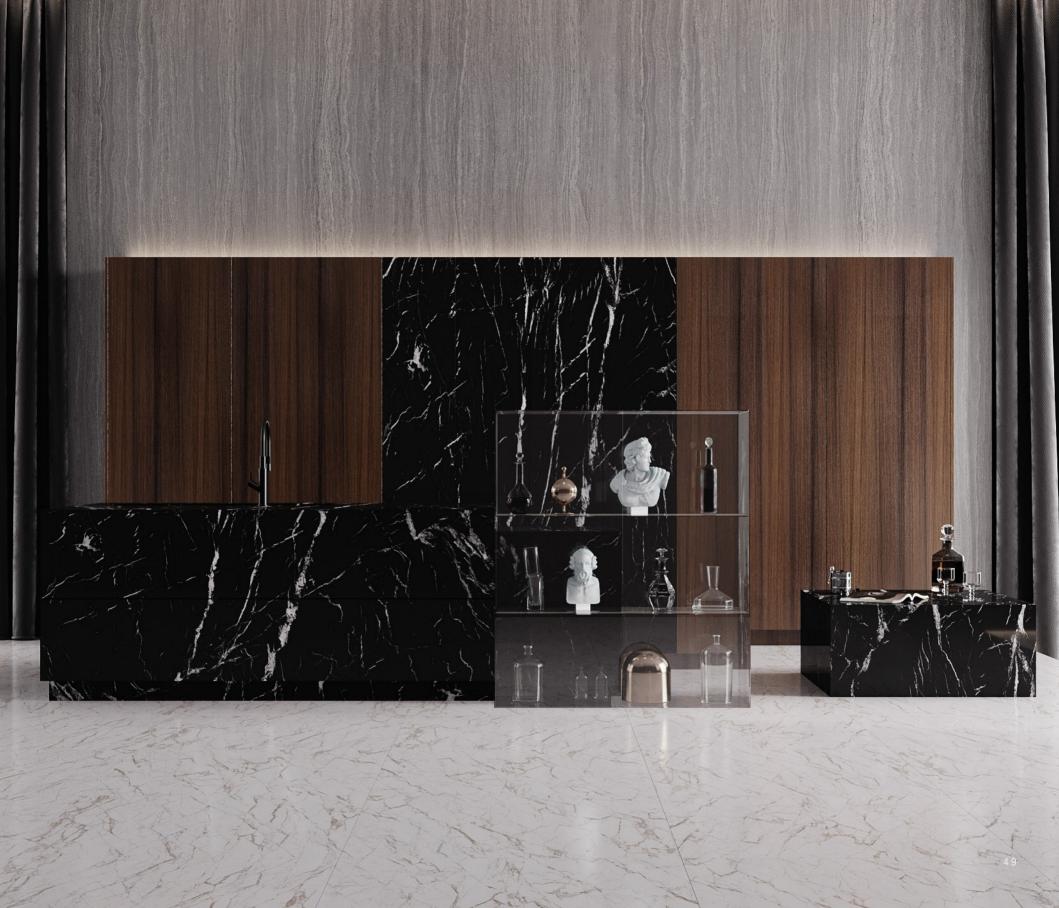

Created in black monochromatic finishes to specially highlight the distinctive shapes and the most innovative gadgets. The designer palette of this furniture piece is the combination of black glass and black leather fronts framed by the astounding silky matt black stone with dramatic white veins.

The freestanding large stone sink is crafted of Nero Marquina Silestone. The unique design of this piece adds a touch of lightness to the architecture of this kitchen. Dekton panels have been used for the wall cladding, the feeling of real concrete created by the panels adds brutality and elegance to the entire kitchen design.