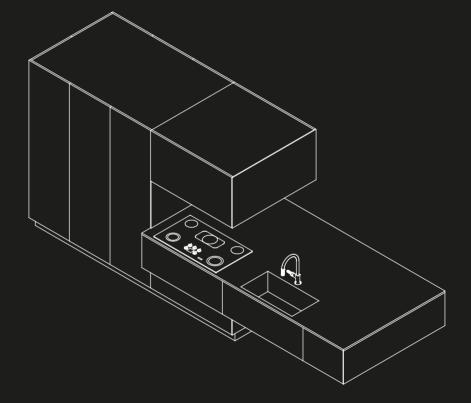

Despite its sleek shape, this kitchen is a beast for the professional chef with next-level interior BT45 organization. The design of this kitchen is truly unique: this dream kitchen design could only be achieved with the most innovative technologies of the best German engineering.