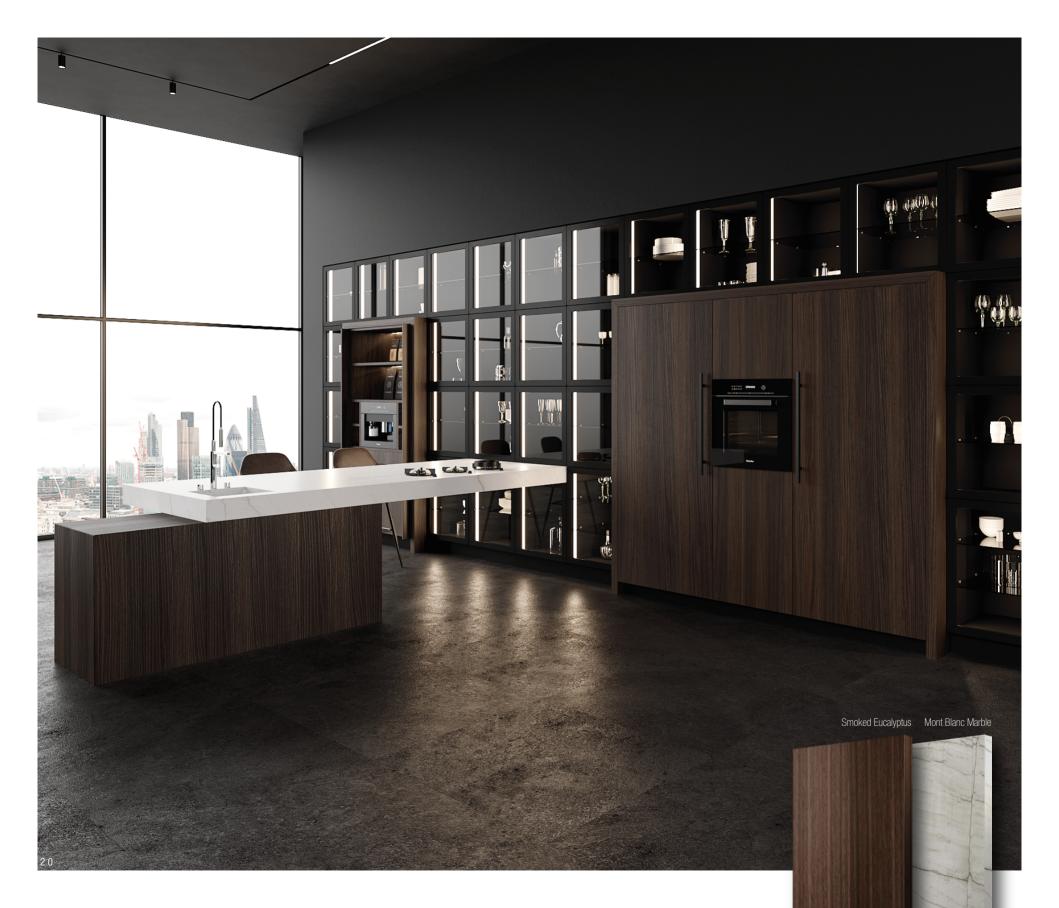

G+

The elegant graining of Smoked Eucalyptus with its aesthetic appeal which, although understated, still makes a clear statement and turns this BT45 kitchen into a piece that is nothing short of exceptional.

The contrast of White Quartzite and smoked glass doors with brushed stainless-steel frame lends memorable impact with its intentional contrast. Continuing this theme, the minimalist cooking table and hidden cooktop pay a central part in the kitchen's architecture. Matching it, the 45-degree mitered edge panel, front and counter system combine function and flatters the kitchen.

Despite its sleek shape, this kitchen is a beast for the professional chef with next-level interior BT45 organization. The design of this kitchen is truly unique: this dream kitchen design could only be achieved with the most innovative technologies of the best German engineering.