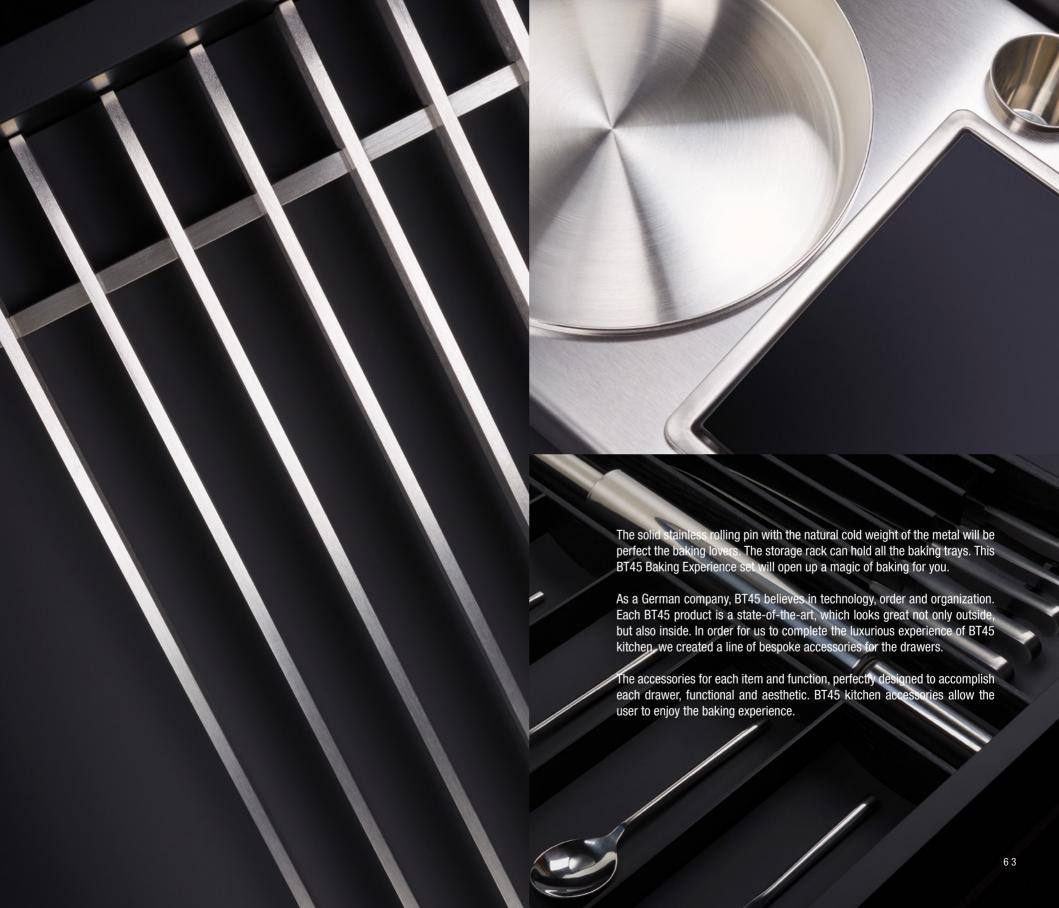

## BT45 Baking Experience

is an ergonomically structured kitchen drawer designed to inspire people to cook. This drawer accessory consists out of a scale with a metal bowl and a set of measuring spoons to weight and measure the exact amount of each component. The precise German scale could also be used in pharmaceutical industry.