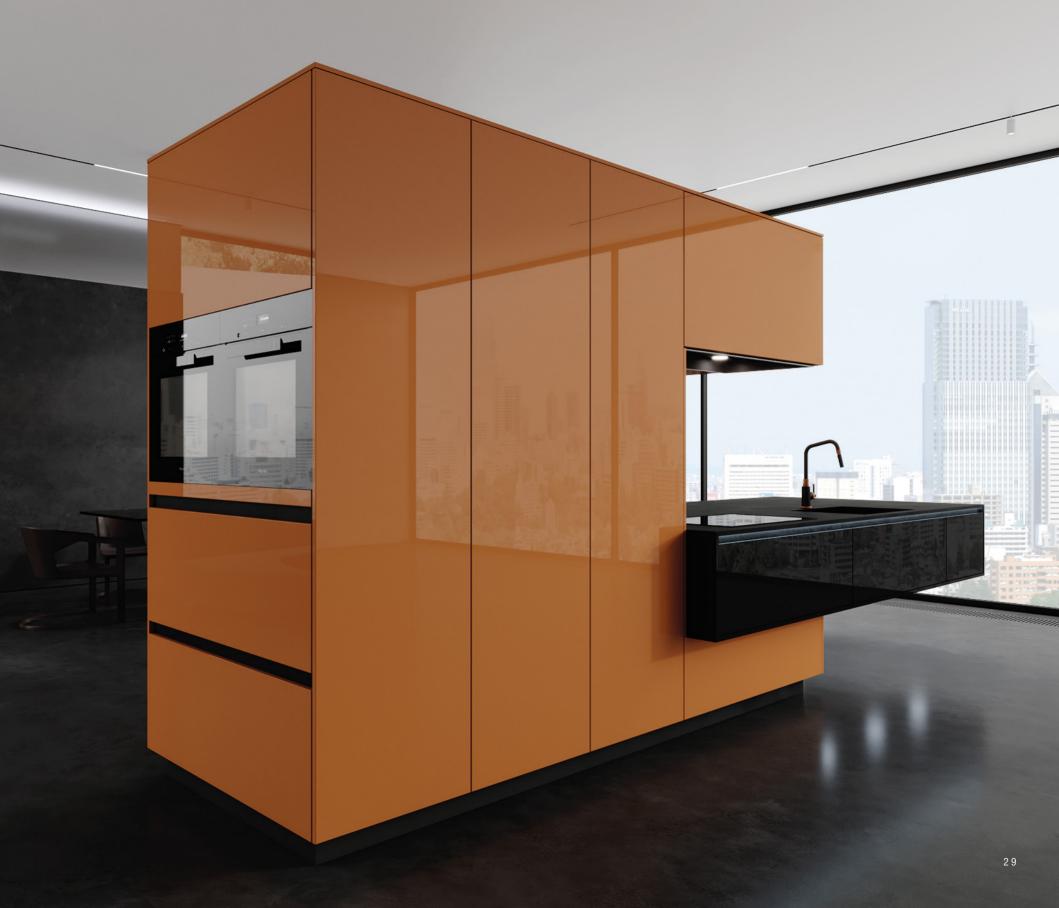

Despite its sleek shape, this kitchen is a beast for the professional chef with next-level interior BT45 organization. The design of this kitchen is truly unique: this dream kitchen design could only be achieved with the most innovative technologies of the best German engineering.

Sexy, bold and bright - LMBG by BT45. "Work hard till your kitchen doors open in a vertical way."

BT45 MI45 Kitchen received a prestigious GOOD DESIGN AWARD from: The Chicago Athenaeum: Museum of Architecture and Design and The European Centre for Architecture Art Design and Urban Studies.