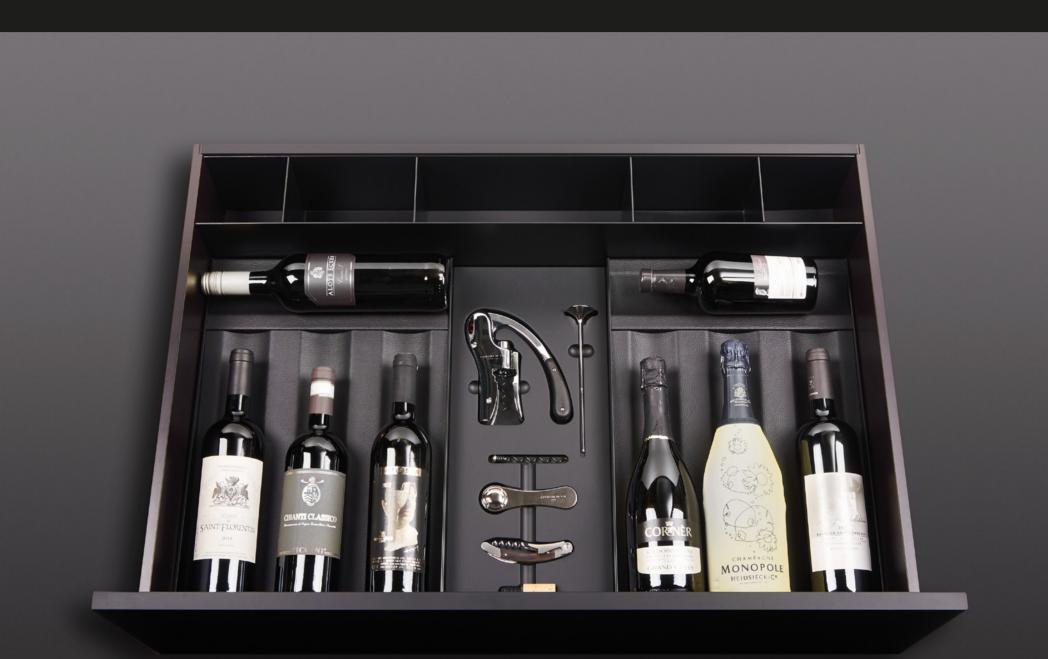

## BT45 Wine Experience

As a compliment to every new BT45 kitchen owner, BT45 supplies a box of magical BT45 signature wine, specially made for BT45 in Napa Valley, California.

Have you already heard that" the letter M is the most powerful letter in the world"? The fans of the German engineering definitely think so. That's why BT45 The German Kitchen Tailors brought up its new Mi8 luxury kitchen experience.