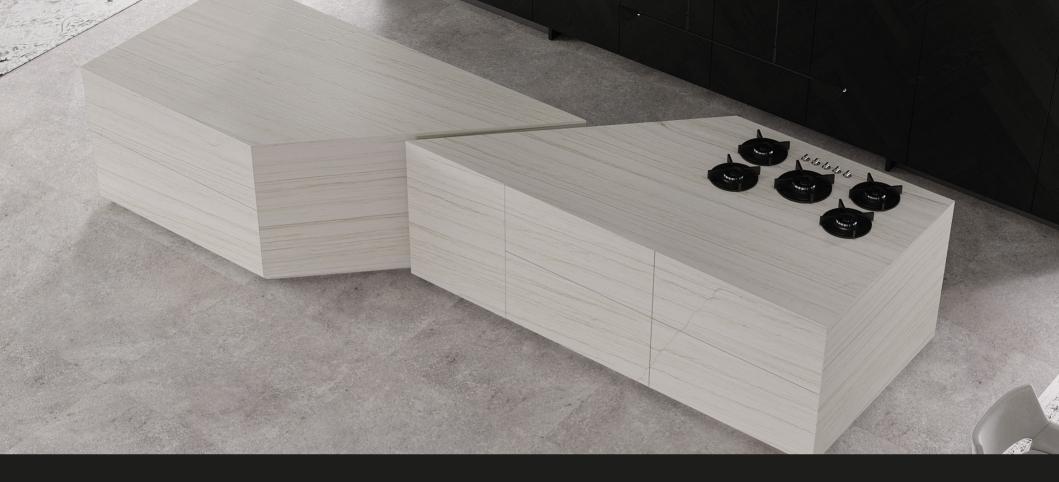

The contrast of White Quartzite and smoked glass doors with brushed stainless-steel frame lends memorable impact with its intentional contrast. Continuing this theme, the minimalist cooking table and hidden cooktop pay a central part in the kitchen's architecture. Matching it, the 45-degree mitered edge panel, front and counter system combine function and flatters the kitchen.

The combination of a dark eucalyptus wood wall and luxuriously polished to perfection Pietra Gris marble gives the kitchen a modern, almost industrial style and at the same time a sumptuous warm feeling.