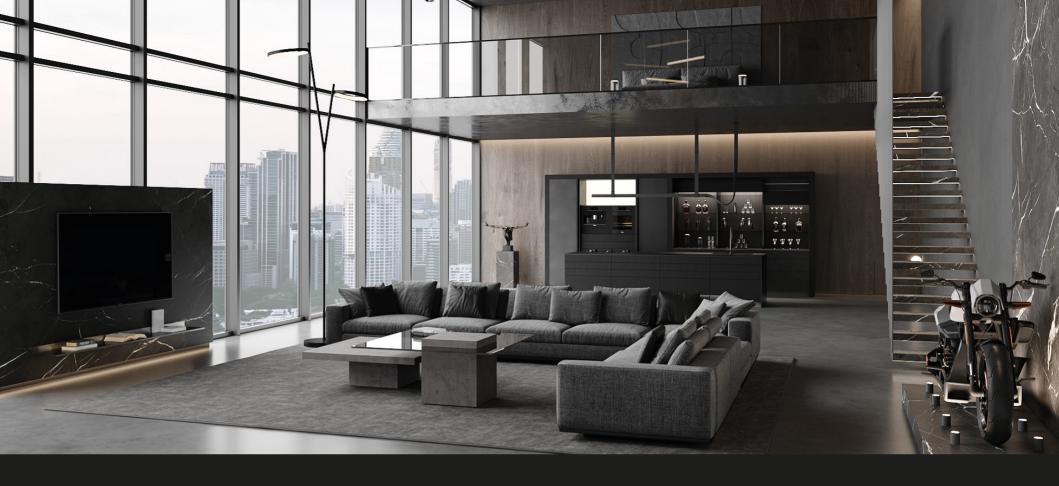

Despite its sleek shape, this kitchen is a beast for the professional chef with next-level interior BT45 organization. The design of this kitchen is truly unique: this dream kitchen design could only be achieved with the most innovative technologies of the best German engineering.

The combination of a dark eucalyptus wood wall and luxuriously polished to perfection Pietra Gris marble gives the kitchen a modern, almost industrial style and at the same time a sumptuous warm feeling.