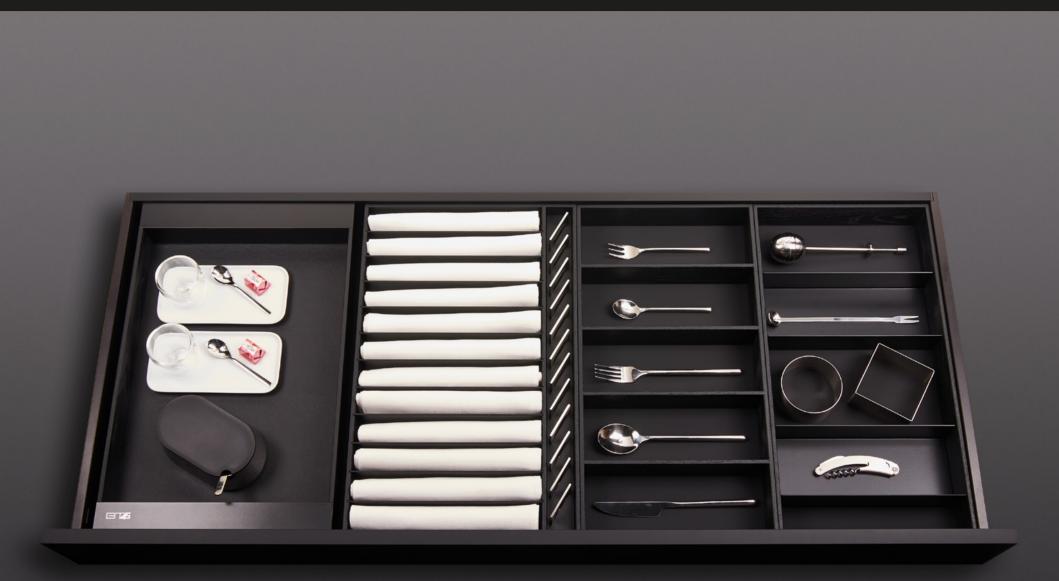

## BT45 Serving Experience

is a serving tray designed and made in Germany using only organic and local products: wood from the fairytale famous Black forest, metal parts are created by warm hands of the hardworking blacksmiths.

## BT45 Breakfast Experience

Is an organization experience that will turn your breakfast into a sophisticated and stylish adventure. The materials selected for this set combine to achieve the most sensual and aesthetic pleasures.