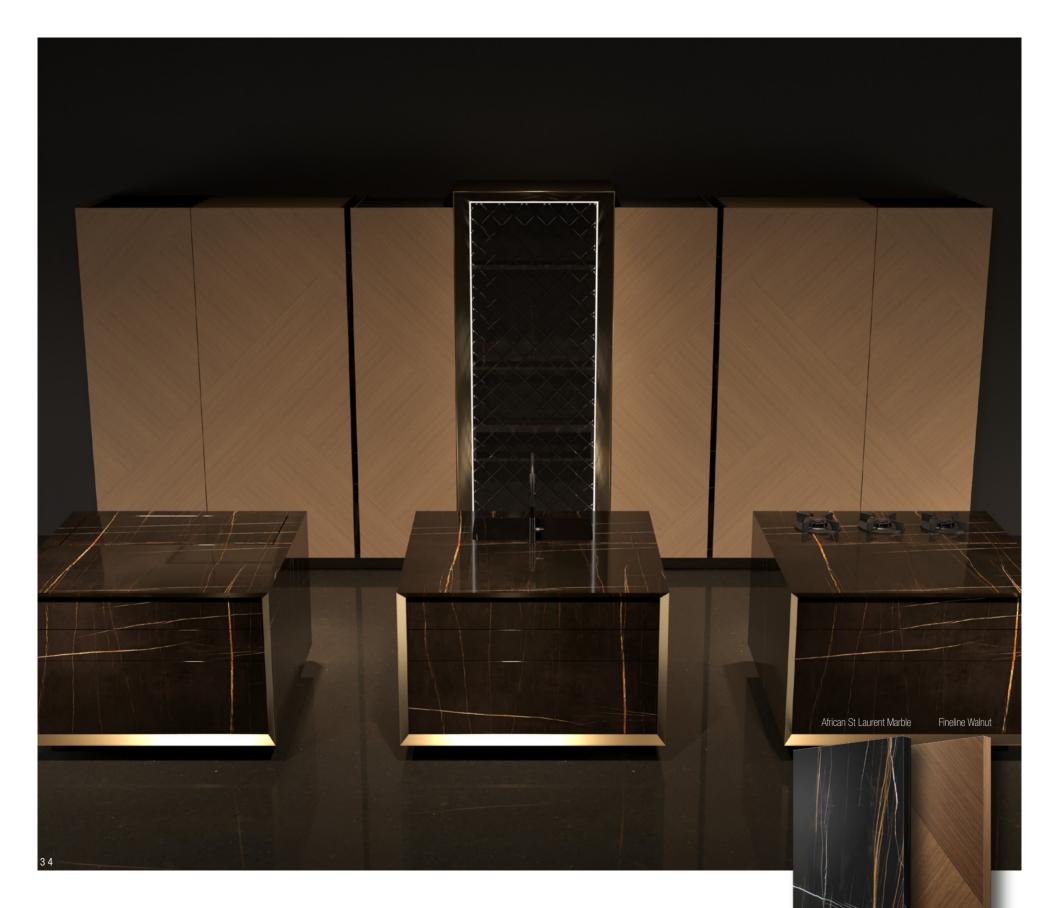

is a serving tray designed and made in Germany using only organic and local products: wood from the fairytale famous Black forest, metal parts are created by warm hands of the hardworking blacksmiths.







Despite its sleek shape, this kitchen is a beast for the professional chef with next-level interior BT45 organization. The design of this kitchen is truly unique: this dream kitchen design could only be achieved with the most innovative technologies of the best German engineering.

Sexy, bold and bright - LMBG by BT45. "Work hard till your kitchen doors open in a vertical way."













BT45 MI45 Kitchen received a prestigious GOOD DESIGN AWARD from: The Chicago Athenaeum: Museum of Architecture and Design and The European Centre for Architecture Art Design and Urban Studies.

















## BT45 Wine Experience

As a compliment to every new BT45 kitchen owner, BT45 supplies a box of magical BT45 signature wine, specially made for BT45 in Napa Valley, California.







Have you already heard that" the letter M is the most powerful letter in the world"? The fans of the German engineering definitely think so. That's why BT45 The German Kitchen Tailors brought up its new Mi8 luxury kitchen experience.

Created in black monochromatic finishes to specially highlight the distinctive shapes and the most innovative gadgets. The designer palette of this furniture piece is the combination of black glass and black leather fronts framed by the astounding silky matt black stone with dramatic white veins.

The freestanding large stone sink is crafted of Nero Marquina Silesto