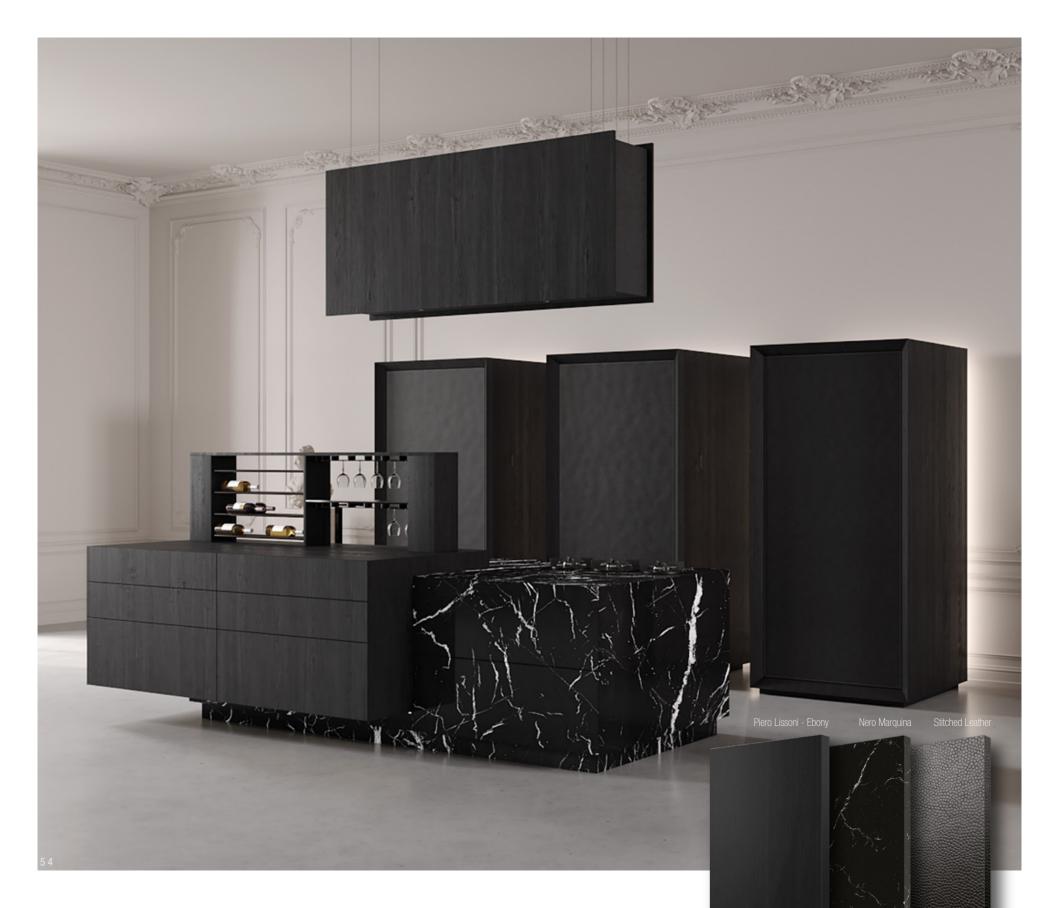

panels have been used for the wall cladding, the feeling of real concrete created by the panels adds brutality and elegance to the entire kitchen design.













which attaches greater value to natural materials. The architecture of the kitchen is also impressive, reduced to just a handful of elements. The freestanding cooking island in front of a row of tall units blend harmoniously with the wall.











## BT45 Steak Experience

is a "state of the art" drawer organizer specially designed to help you organize dinner at home. We picked the most convenient and stylish steak knives from Güde – the world leader in knive manufacturing. Each knife is hand forged and continues through more than thirty separate steps in the production process before completion.































## BT45 Cooking Experience

is an organization set designed to inspire not only a professional chef but also any culinary enthusiast. It combines the storage dividers for user's already existing items, such as knives, forks, spoons and specialty items, with the kitchen tools, specially selected by BT45 to make the cooking experience of its users comfortable and exiting.







Our designers are guided by the same design principles as the modern architects such as Le Corbusier, Walter Gropius and Mies van der Rohe: "ornamentation is crime" and "form follows function". However, today the consumer not only seeks functional perfection in the purchased product, but also seeks to express his individuality through it.

The designer kitchen by BT45 The Alibi is a great example of how a kitch