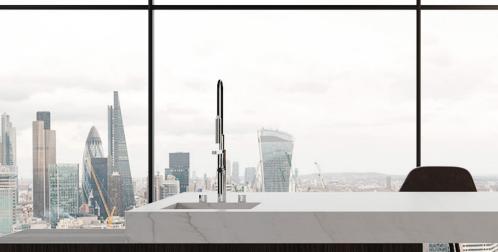

G+

The elegant graining of Smoked Eucalyptus with its aesthetic appeal which, although understated, still makes a clear statement and turns this BT45 kitchen into a piece that is nothing short of exceptional.

The contrast of White Quartzite and smoked glass doors with brushed stainless-steel frame lends memorable impact with its intentional contrast. Continuing this theme, the minimalist cooking table and hidden cooktop pay a central part in the kitchen's architecture. Matching it, the 45-degree mitered edge panel, front and counter system combine function and flatters the kitchen.