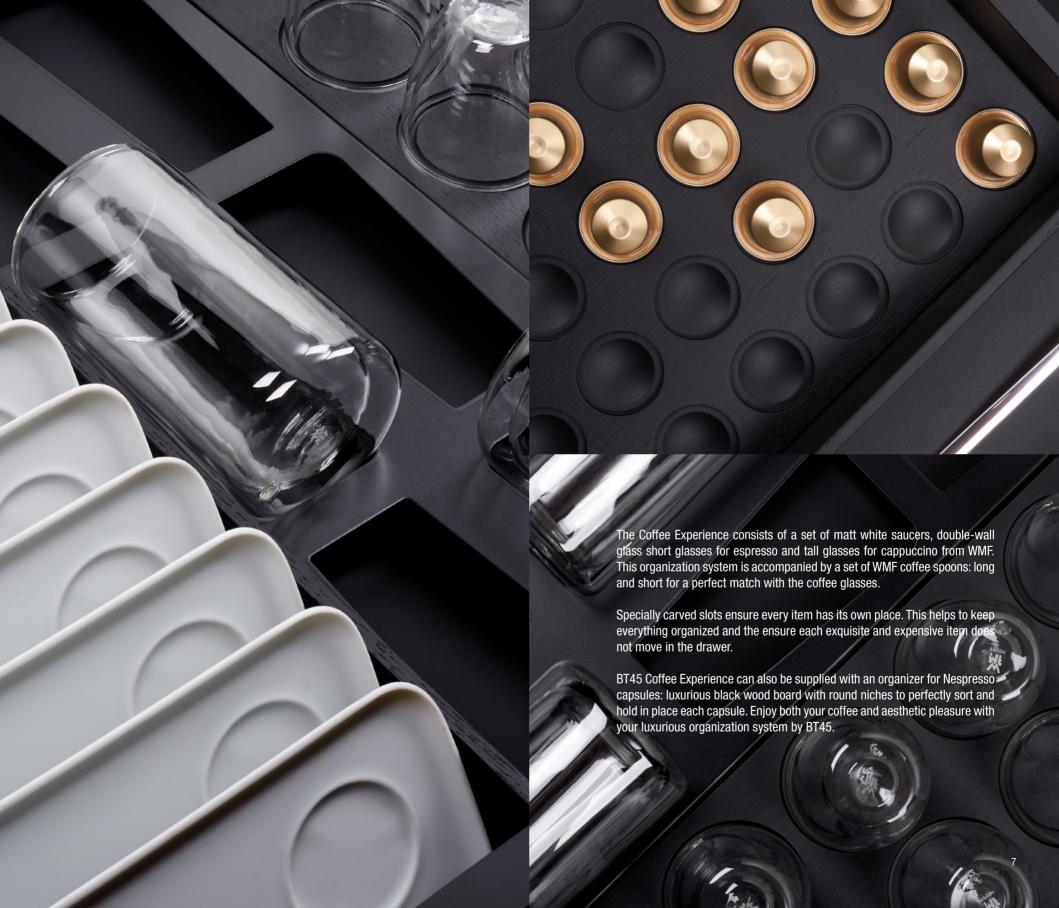

## BT45 Coffee Experience

Is a perfect combination of organizers and accessories which would make any coffee enthusiast happy. The set can be customized for Nespresso machines or any other whole-bean coffee system. As with any other BT45 organization systems, all items for the Coffee Experience are well thought out, beautiful and perfectly executed.