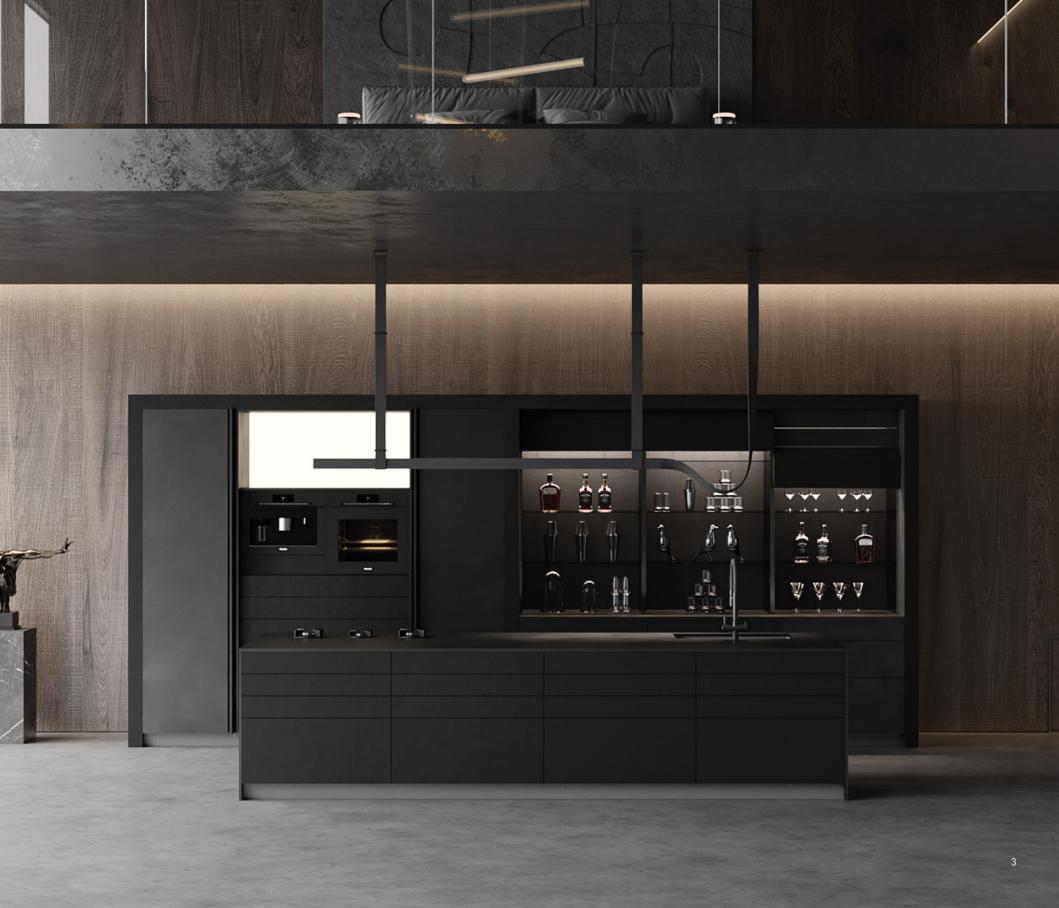

BT45
GERMAN KITCHEN TAILORS



Developed by BauTeam and made in Germany to the strictest quality standards using components sourced only from the finest European suppliers, BT45 products are the result of what happens when superior materials and planning solutions unite. BT45 products are furnished with a full set of sophisticated accessories made of black oak and set in a matte black finish. This luxury accessory set is designed and made in Germany with style and substance, ensuring that BT45 kitchens are never overlooked.

Open your mind to the design symphony of seamless & impeccable form, quality and materials that is BT45. With technical elegance and meticulously crafted details, BT45 is the result of quality and design seamlessly blending with technology and innovation.















## BT45 Coffee Experience

Is a perfect combination of organizers and accessories which would make any coffee enthusiast happy. The set can be customized for Nespresso machines or any other whole-bean coffee system. As with any other BT45 organization systems, all items for the Coffee Experience are well thought out, beautiful and perfectly executed.

































## BT45 Breakfast Experience

Is an organization experience that will turn your breakfast into a sophisticated and stylish adventure. The materials selected for this set combine to achieve the most sensual and aesthetic pleasures.







G+

The elegant graining of Smoked Eucalyptus with its aesthetic appeal which, although understated, still makes a clear statement and turns this BT45 kitchen into a