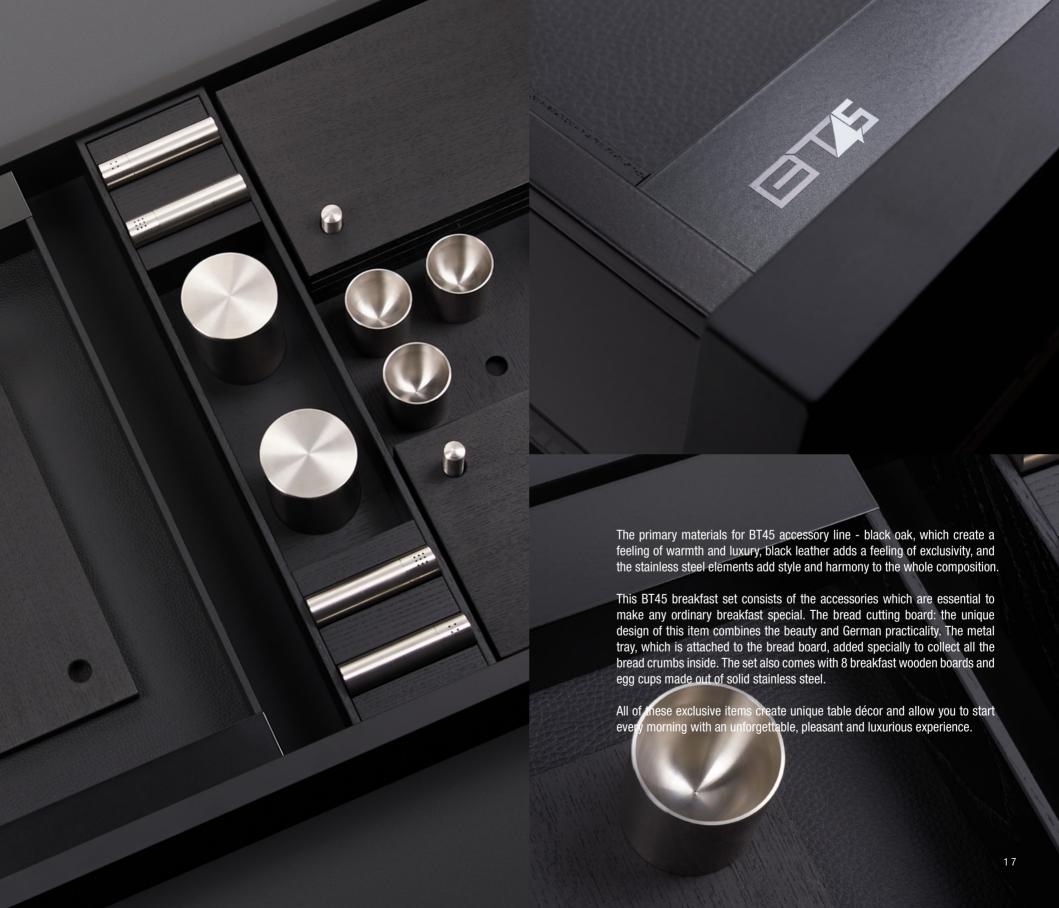

## BT45 Breakfast Experience

Is an organization experience that will turn your breakfast into a sophisticated and stylish adventure. The materials selected for this set combine to achieve the most sensual and aesthetic pleasures.