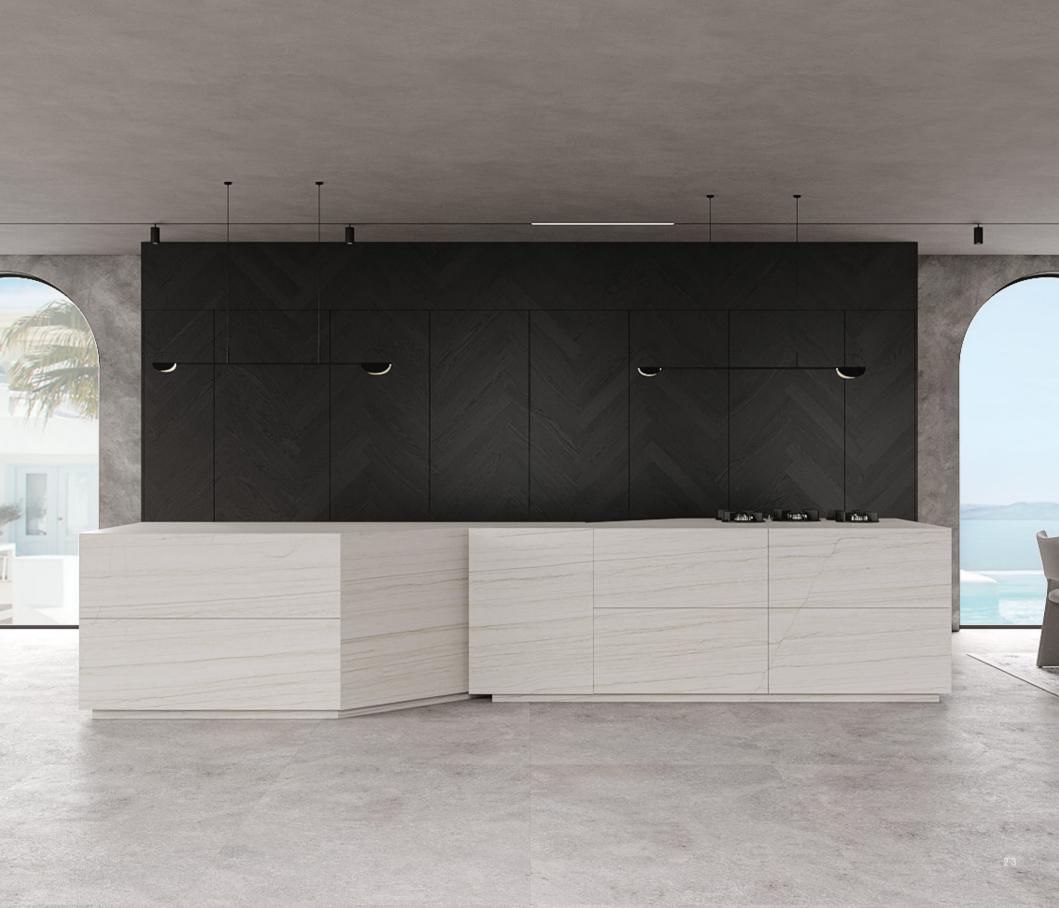

The contrast of White Quartzite and smoked glass doors with brushed stainless-steel frame lends memorable impact with its intentional contrast. Continuing this theme, the minimalist cooking table and hidden cooktop pay a central part in the kitchen's architecture. Matching it, the 45-degree mitered edge panel, front and counter system combine function and flatters the kitchen.

The combination of a dark eucalyptus wood wall and luxuriously polished to perfection Pietra Gris marble gives the kitchen a modern, almost industrial style and at the same time a sumptuous warm feeling.