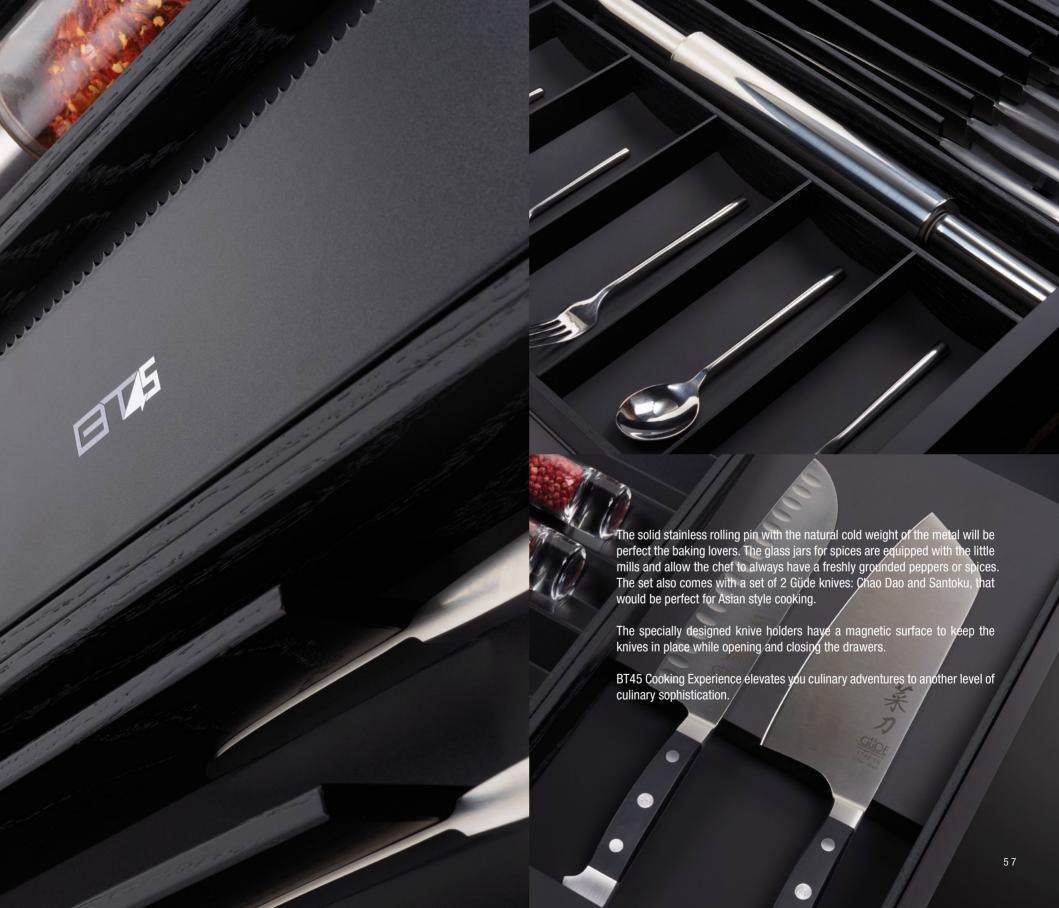

## BT45 Cooking Experience

is an organization set designed to inspire not only a professional chef but also any culinary enthusiast. It combines the storage dividers for user's already existing items, such as knives, forks, spoons and specialty items, with the kitchen tools, specially selected by BT45 to make the cooking experience of its users comfortable and exiting.