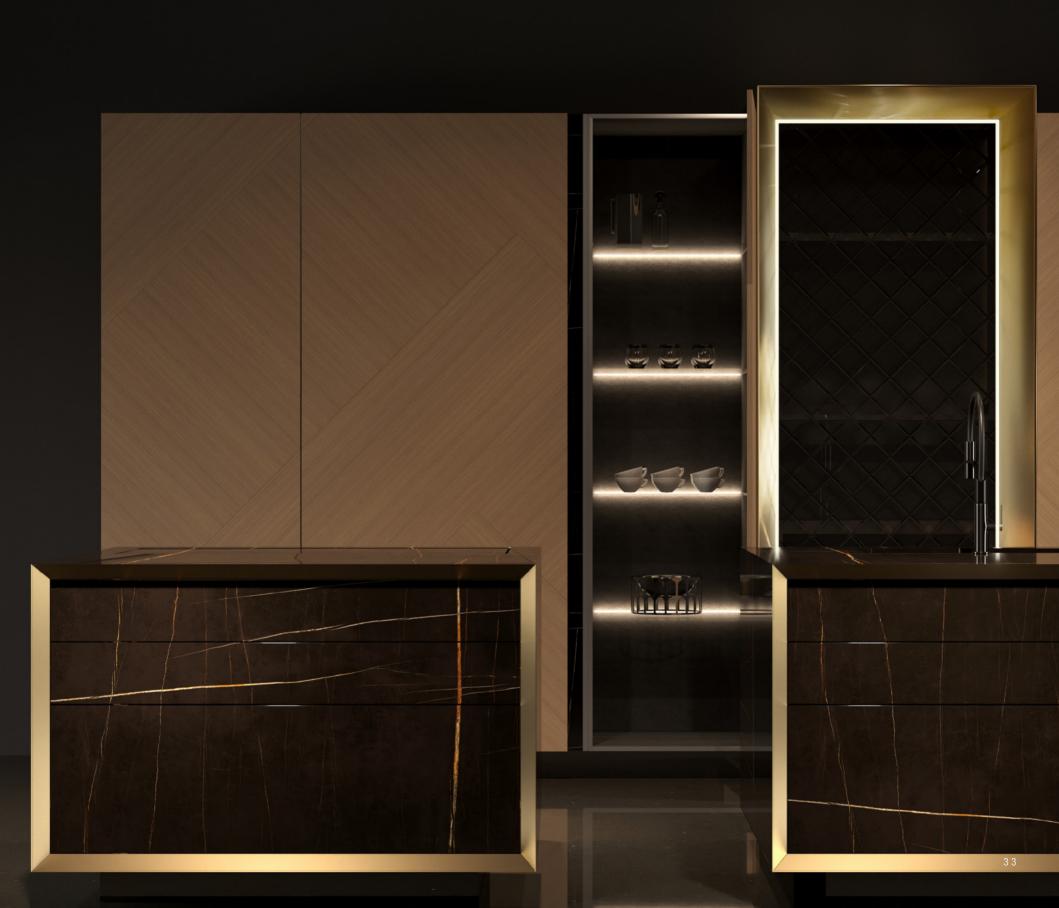

is a serving tray designed and made in Germany using only organic and local products: wood from the fairytale famous Black forest, metal parts are created by warm hands of the hardworking blacksmiths.







Despite its sleek shape, this kitchen is a beast for the professional chef with next-level interior BT45 organization. The design of this kitchen is truly unique: this dream kitchen design could only be achieved with the most innovative technologies of the best German engineering.

Sexy, bold and bright - LMBG by BT45. "Work hard till your kitchen doors open in a vertical way."













BT45 MI45 Kitchen received a prestigious GOOD DESIGN AWARD from: The Chicago Athenaeum: Museum of Architecture and Design and The European Centre for Architecture Art Design and Urban Studies.

















## BT45 Wine Experience

As a compliment to every new BT45 kitchen owner, BT45 supplies a box of magical BT45 signature wine, specially made for BT45 in Napa Valley, California.







Have you already heard that" the letter M is the most powerful letter in the world"? The fans of the German engineering definitely think so. That's why BT45 The German Kitchen Tailors brought up its new Mi8 luxury kitchen experience.

Created in black monochromatic finishes to specially highlight the distinctive shapes and the most innovative gadgets. The designer palette of this furniture piece is the combination of black glass and black leather fronts framed by the astounding silky matt black stone with dramatic white veins.

The freestanding large stone sink is crafted of Nero Marquina Siles