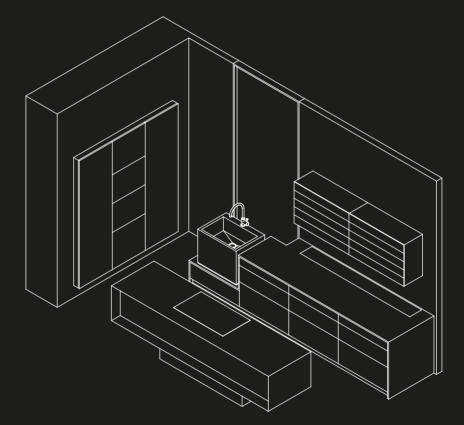

Created in black monochromatic finishes to specially highlight the distinctive shapes and the most innovative gadgets. The designer palette of this furniture piece is the combination of black glass and black leather fronts framed by the astounding silky matt black stone with dramatic white veins.

The freestanding large stone sink is crafted of Nero Marquina Silestone. The unique design of this piece adds a touch of lightness to the architecture of this kitchen. Dekton panels have been used for the wall cladding, the feeling of real concrete created by the panels adds brutality and elegance to the entire kitchen design.