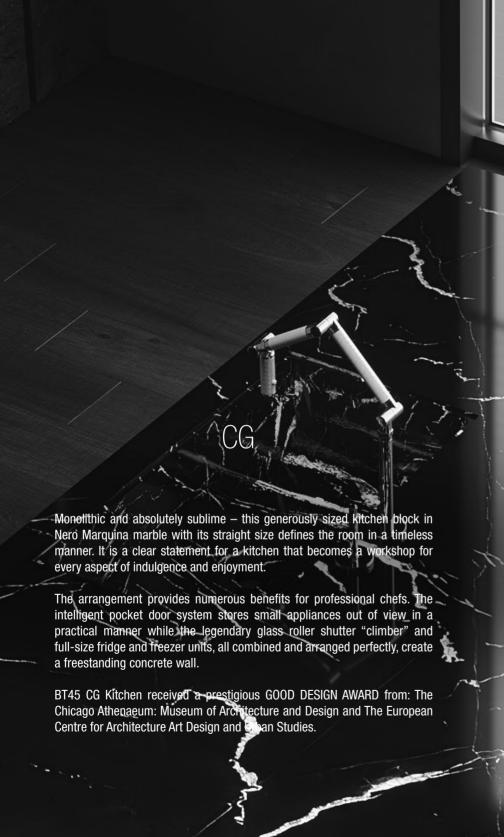

Created in black monochromatic finishes to specially highlight the distinctive shapes and the most innovative gadgets. The designer palette of this furniture piece is the combination of black glass and black leather fronts framed by the astounding silky matt black stone with dramatic white veins.

The freestanding large stone sink is crafted of Nero Marquina Silestone. The unique design of this piece adds a touch of lightness to the architecture of this kitchen. Dekton panels have been used for the wall cladding, the feeling of real concrete created by the panels adds brutality and elegance to the entire kitchen design.

which attaches greater value to natural materials. The architecture of the kitchen is also impressive, reduced to just a handful of elements. The freestanding cooking island in front of a row of tall units blend harmoniously with the wall.