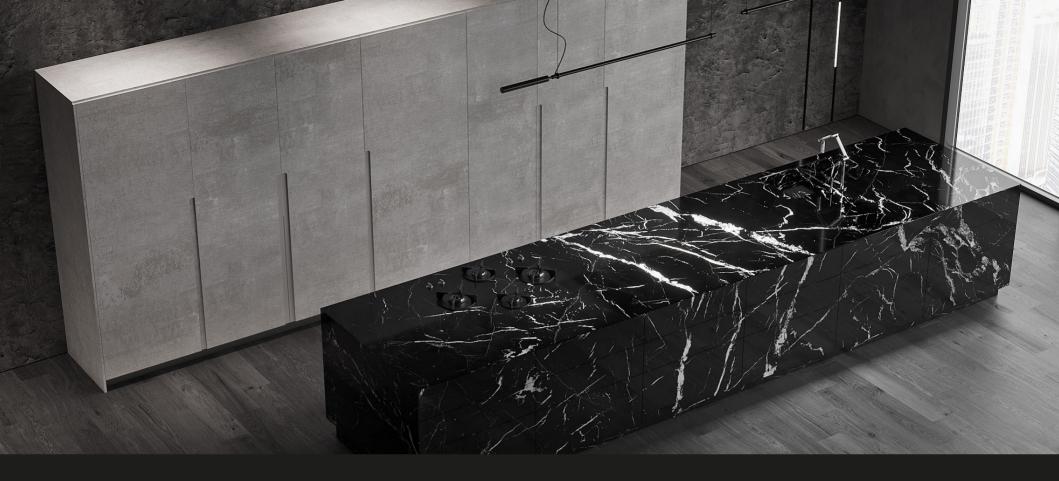

Created in black monochromatic finishes to specially highlight the distinctive shapes and the most innovative gadgets. The designer palette of this furniture piece is the combination of black glass and black leather fronts framed by the astounding silky matt black stone with dramatic white veins.

The freestanding large stone sink is crafted of Nero Marquina Silestone. The unique design of this piece adds a touch of lightness to the architecture of this kitchen. Dekton panels have been used for the wall cladding, the feeling of real concrete created by the panels adds brutality and elegance to the entire kitchen design.

which attaches greater value to natural materials. The architecture of the kitchen is also impressive, reduced to just a handful of elements. The freestanding cooking island in front of a row of tall units blend harmoniously with the wall.