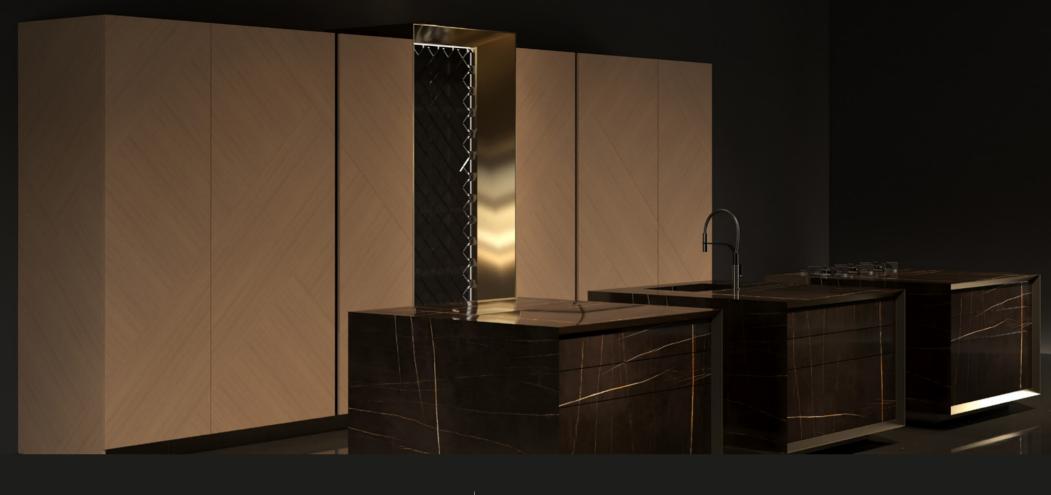

G+

The elegant graining of Smoked Eucalyptus with its aesthetic appeal which, although understated, still makes a clear statement and turns this BT45 kitchen into a piece that is nothing short of exceptional.

The contrast of White Quartzite and smoked glass doors with brushed stainless-steel frame lends memorable impact with its intentional contrast. Continuing this theme, the minimalist cooking table and hidden cooktop pay a central part in the kitchen's architecture. Matching it, the 45-degree mitered edge panel, front and counter system combine function and flatters the kitchen.

The combination of a dark eucalyptus wood wall and luxuriously polished to perfection Pietra Gris marble gives the kitchen a modern, almost industrial style and at the same time a sumptuous warm feeling.