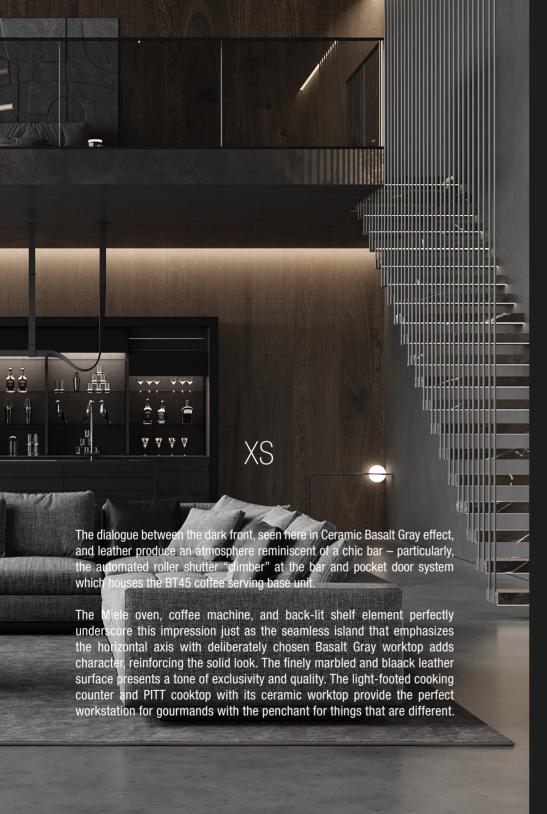

BT45
GERMAN KITCHEN TAILORS



Developed by BauTeam and made in Germany to the strictest quality standards using components sourced only from the finest European suppliers, BT45 products are the result of what happens when superior materials and planning solutions unite. BT45 products are furnished with a full set of sophisticated accessories made of black oak and set in a matte black finish. This luxury accessory set is designed and made in Germany with style and substance, ensuring that BT45 kitchens are never overlooked.

Open your mind to the design symphony of seamless & impeccable form, quality and materials that is BT45. With technical elegance and meticulously crafted details, BT45 is the result of quality and design seamlessly blending with technology and innovation.















## BT45 Coffee Experience

Is a perfect combination of organizers and accessories which would make any coffee enthusiast happy. The set can be customized for Nespresso machines or any other whole-bean coffee system. As with any other BT45 organization systems, all items for the Coffee Experience are well thought out, beautiful and perfectly executed.

































## BT45 Breakfast Experience

Is an organization experience that will turn your breakfast into a sophisticated and stylish adventure. The materials selected for this set combine to achieve the most sensual and aesthetic pleasures.







G+

The elegant graining of Smoked Eucalyptus with its aesthetic appeal which, although understated, still makes a clear statement and turns this BT45 kitchen int