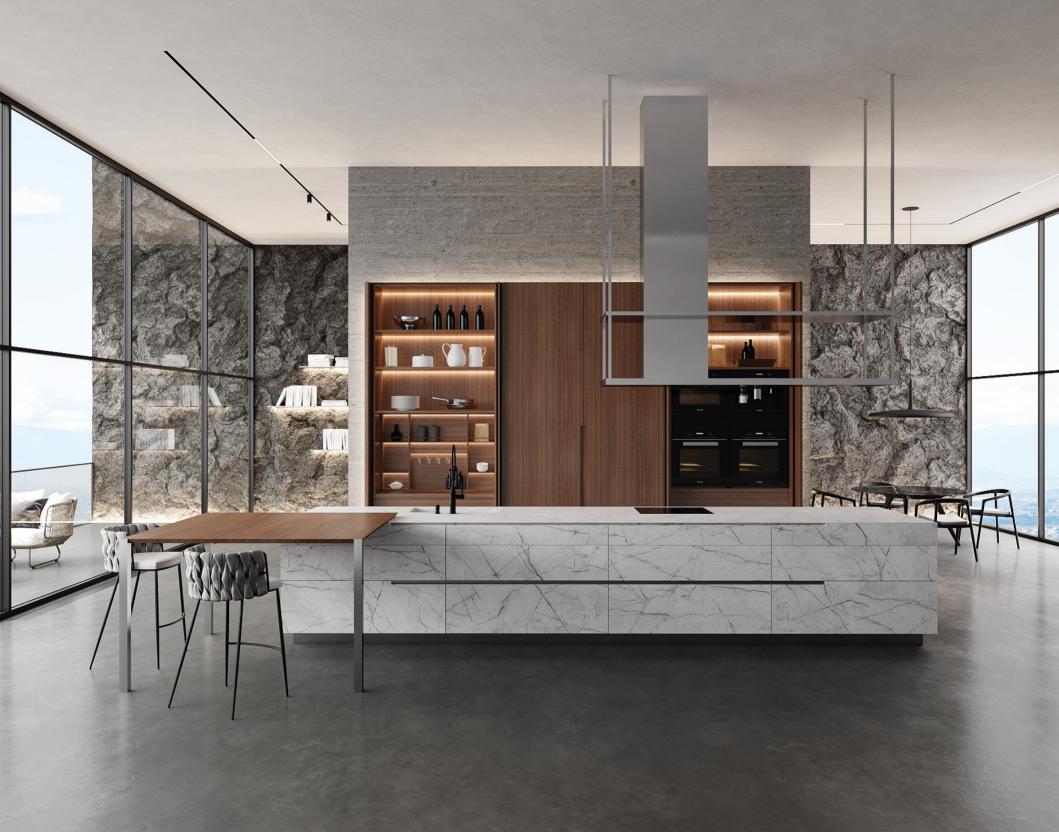

The contrast of White Quartzite and smoked glass doors with brushed stainless-steel frame lends memorable impact with its intentional contrast. Continuing this theme, the minimalist cooking table and hidden cooktop pay a central part in the kitchen's architecture. Matching it, the 45-degree mitered edge panel, front and counter system combine function and flatters the kitchen.

The freestanding large stone sink is crafted of Nero Marquina Silestone. The unique design of this piece adds a touch of lightness to the architecture of this kitchen. Dekton panels have been used for the wall cladding, the feeling of real concrete created by the panels adds brutality and elegance to the entire kitchen design.

which attaches greater value to natural materials. The architecture of the kitchen is also impressive, reduced to just a handful of elements. The freestanding cooking island in front of a row of tall units blend harmoniously with the wall.