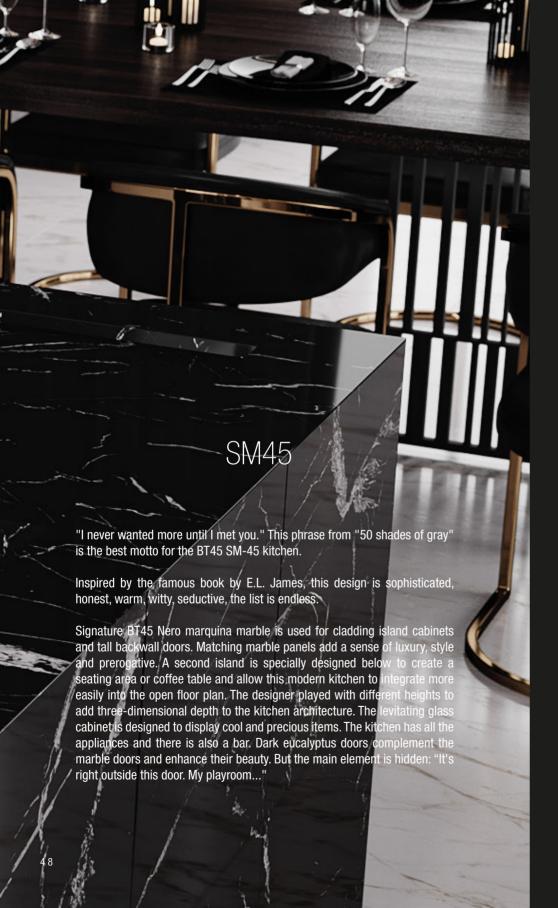

Created in black monochromatic finishes to specially highlight the distinctive shapes and the most innovative gadgets. The designer palette of this furniture piece is the combination of black glass and black leather fronts framed by the astounding silky matt black stone with dramatic white veins.

The freestanding large stone sink is crafted of Nero Marquina Silestone. The unique design of this piece adds a touch of lightness to the architecture of this kitchen. Dekton panels have been used for the wall cladding, the feeling of real concrete created by the panels adds brutality and elegance to the entire kitchen design.