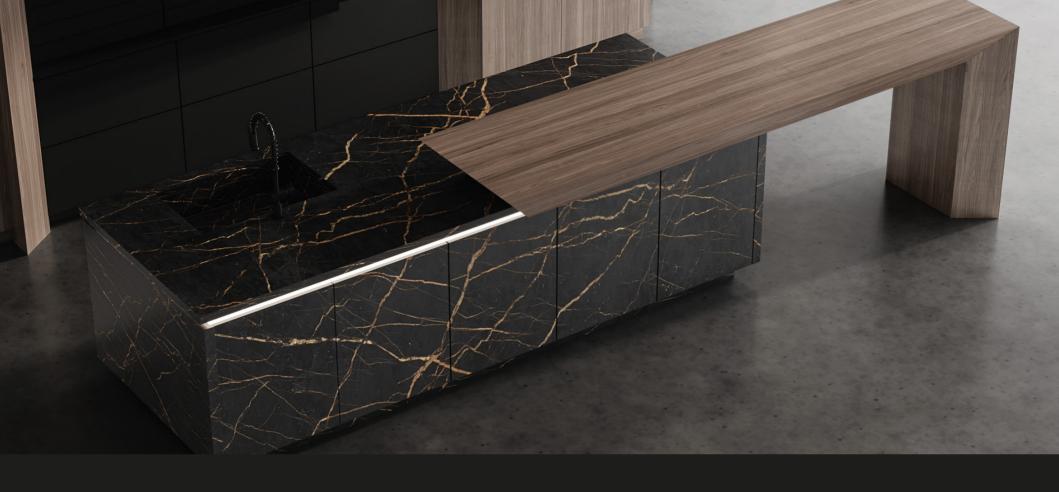

Created in black monochromatic finishes to specially highlight the distinctive shapes and the most innovative gadgets. The designer palette of this furniture piece is the combination of black glass and black leather fronts framed by the astounding silky matt black stone with dramatic white veins.

The freestanding large stone sink is crafted of Nero Marquina Silestone. The unique design of this piece adds a touch of lightness to the architecture of this kitchen. Dekton panels have been used for the wall cladding, the feeling of real concrete created by the panels adds brutality and elegance to the entire kitchen design.

which attaches greater value to natural materials. The architecture of the kitchen is also impressive, reduced to just a handful of elements. The freestanding cooking island in front of a row of tall units blend harmoniously with the wall.