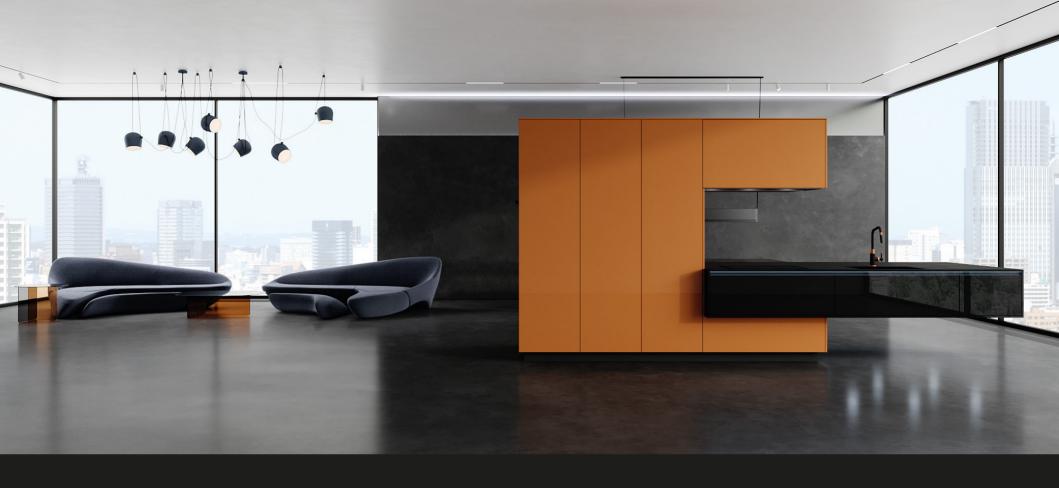

Despite its sleek shape, this kitchen is a beast for the professional chef with next-level interior BT45 organization. The design of this kitchen is truly unique: this dream kitchen design could only be achieved with the most innovative technologies of the best German engineering.

Sexy, bold and bright - LMBG by BT45. "Work hard till your kitchen doors open in a vertical way."

BT45 MI45 Kitchen received a prestigious GOOD DESIGN AWARD from: The Chicago Athenaeum: Museum of Architecture and Design and The European Centre for Architecture Art Design and Urban Studies.