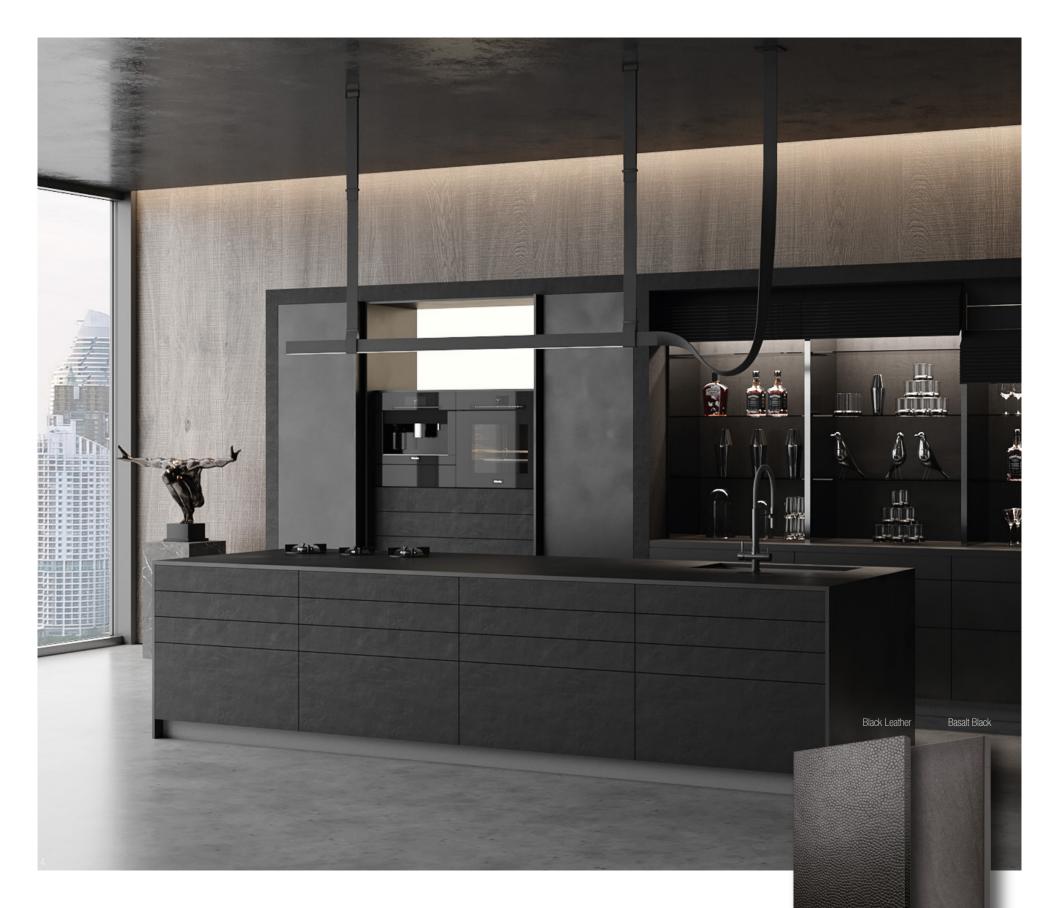

Created in black monochromatic finishes to specially highlight the distinctive shapes and the most innovative gadgets. The designer palette of this furniture piece is the combination of black glass and black leather fronts framed by the astounding silky matt black stone with dramatic white veins.

The freestanding large stone sink is crafted of Nero Marquina Silestone. The unique design of this piece adds a touch of lightness to the architecture of this kitchen. Dekton panels have been used for the wall cladding, the feeling of real concrete created by the panels adds brutality and elegance to the entire kitchen design.