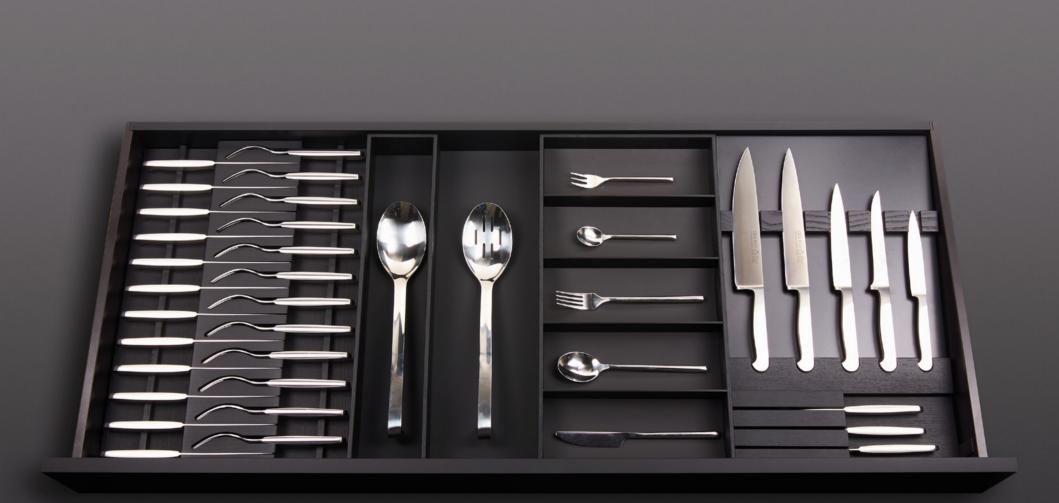

## BT45 Steak Experience

is a "state of the art" drawer organizer specially designed to help you organize dinner at home. We picked the most convenient and stylish steak knives from Güde – the world leader in knive manufacturing. Each knife is hand forged and continues through more than thirty separate steps in the production process before completion.

## BT45 Cooking Experience

is an organization set designed to inspire not only a professional chef but also any culinary enthusiast. It combines the storage dividers for user's already existing items, such as knives, forks, spoons and specialty items, with the kitchen tools, specially selected by BT45 to make the cooking experience of its users comfortable and exiting.