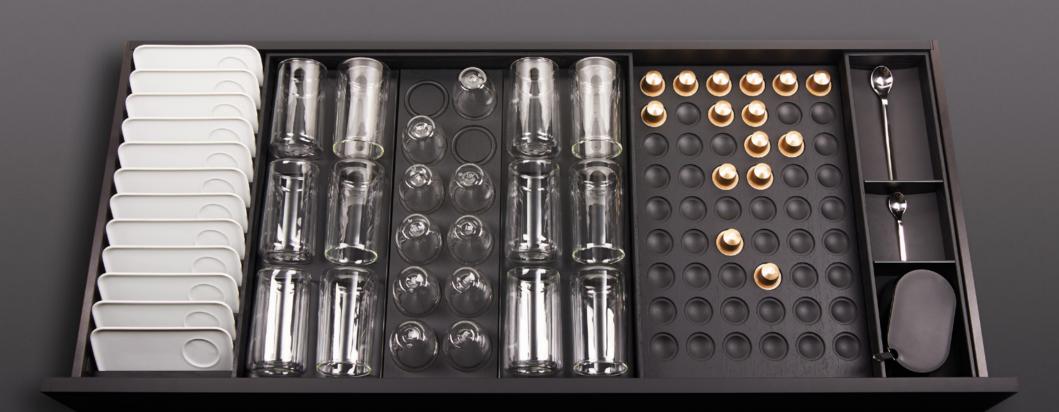

## BT45 Coffee Experience

Is a perfect combination of organizers and accessories which would make any coffee enthusiast happy. The set can be customized for Nespresso machines or any other whole-bean coffee system. As with any other BT45 organization systems, all items for the Coffee Experience are well thought out, beautiful and perfectly executed.