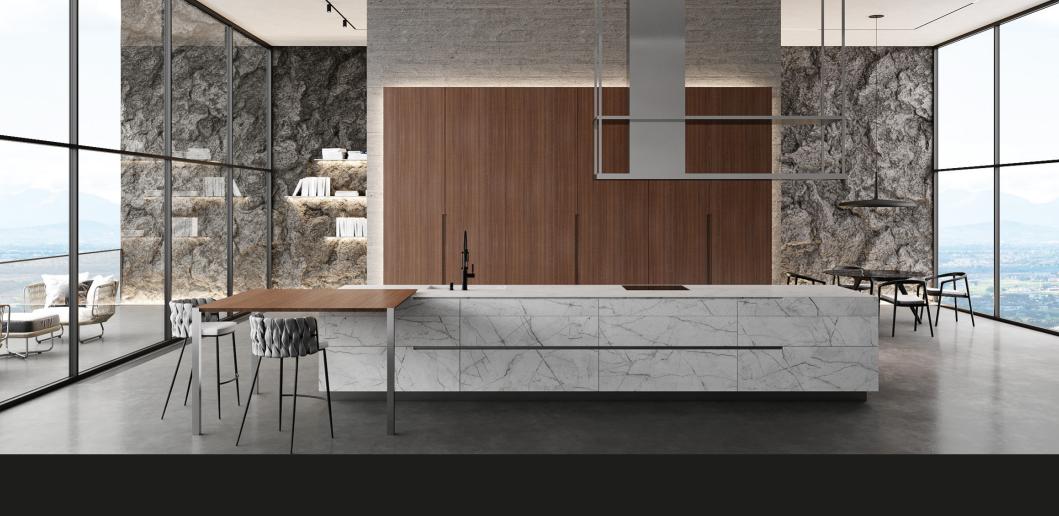

Despite its sleek shape, this kitchen is a beast for the professional chef with next-level interior BT45 organization. The design of this kitchen is truly unique: this dream kitchen design could only be achieved with the most innovative technologies of the best German engineering.