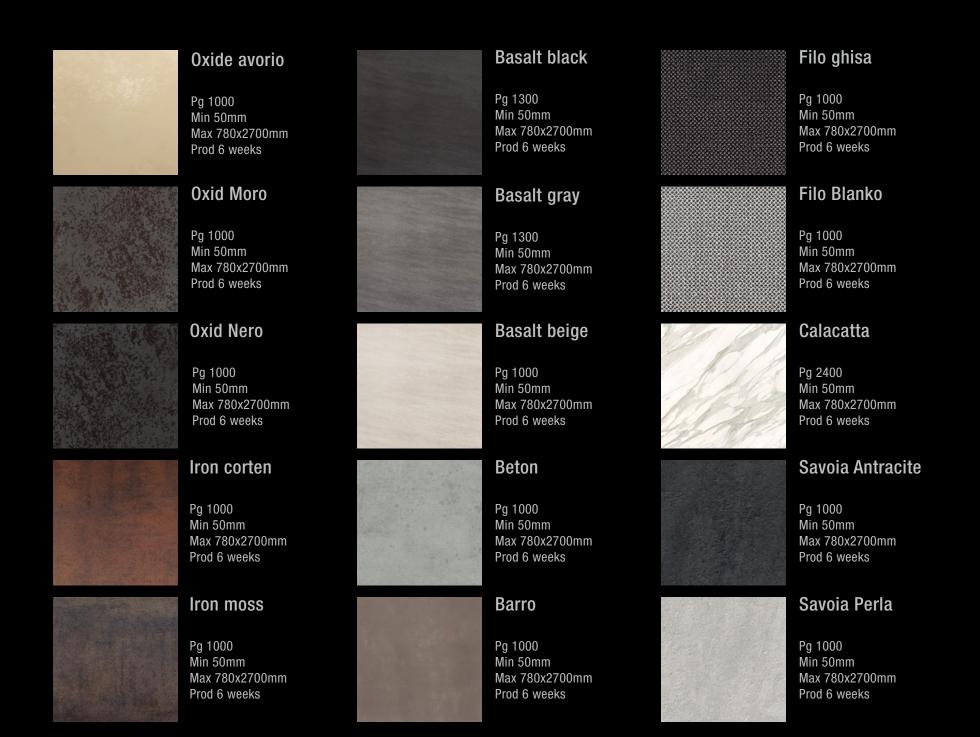

**Collection** This fantastic new ceramic surface can be utilized for the smallest internal application in a home or office. Easy to maintain and use, a full body ceramic piece is applied to a CARB 2 compliant particle board with aluminum backing for stability and available with White of Black melamine back finish. Perfect for spaces with extensive exposure to daylight.